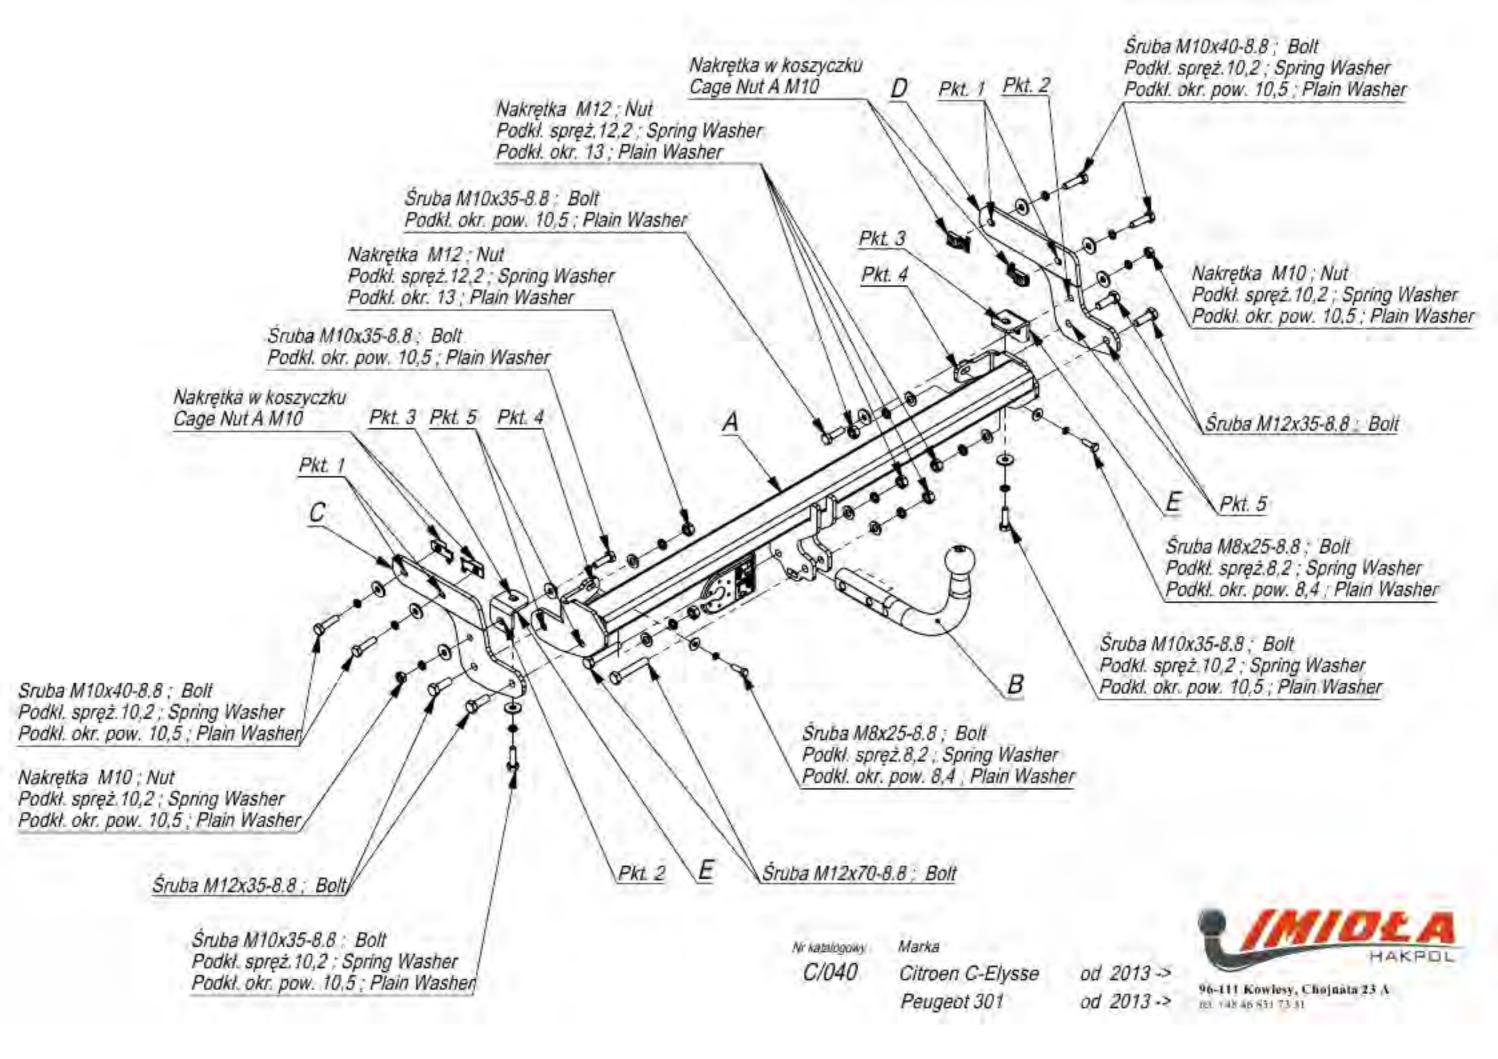

Zakład Produkcyjno Handlowo Usługowy 96-111 Kowiesy, Chojnata 23A tel. (0-46) 831 73 31, fax 831 74 29 www.hakpol.pl POLAND

Zaczep kulowy do samochodu:

Citroen C-Elysse, Peugeot 301 13 -Nr katalogowy C/040

### Przeznaczenie

Zaczep kulowy zamontowany do samochodu przeznaczony jest do holowania przyczep towarowych i turystycznych.

# Warunki zamontowania

Zaczep może być zamontowany i eksploatowany w samochodzie, który posiada właściwy stan techniczny elementów podwozia, poprzez które następuje podłączenie zaczepu.

Elementy te nie mogą być uszkodzone mechanicznie ani poprzez działanie korozji.