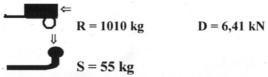

### UWAGA

Uszkodzenia mechaniczne zaczepu kulowego np. w wyniku najechania, zaczepienia przeszkodę, wykluczają dalszą eksploatację zaczepu.
Uszkodzony zaczep kulowy nie może być naprawiany.
Sprawdzić śruby mocujące zaczep kulowy po około 1000 km przebiegu eksploatacji.
Nacisk pionowy na kulę zaczepu nie może przekroczyć 55 kg.