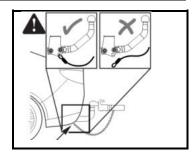

GB Attention Achtung

Figyelem Attention

Attenzione Let op

Atención Huomio Huomio S Varning

N Pass på Pozor **W** Uwaga

в Внимание DIS Bemærk

**GB** Incorrect Falsch

Helytelen Incorrect Sbagliato

ND Fout Incorrecto **W** Väärä

S Fel N Feil

C Špatně Nieprawidłowo **RU** Неправильно

1 Forkert

GB Correct Richtig

Helyes Correct Giusto

ND Goed Correcto Oikea

S Rätt N Riktig C Správně

Prawidłowo **®** Правильно

**DIS** Rigtig

GB Inspect Überprüfen

Wizsgálja meg Examiner

Esaminare ND Controleren Revise

Tutki S Kontrollera N Undersøk C Prohlédnout

PL Należy sprawdzić PL Z obu stron проверьте