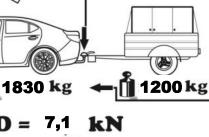

The manufacturer guarantees that this product of the materials used, of the technology and other parameters applied, corresponds to the samples, tested on strength and meets the technical requirements of Regulation № 55 and TU4591-002-94514952-2015. To avoid possible errors, before installation please read carefully the instructions for installation and the possible use of the tow bar for your vehicle. LLC "ACPS Automotive" ensures that the tow bar is installed on the motor vehicle of the model year specified in the installation manual. The manufacturer doesn't gu<sup>2015</sup> be the installation of the tow bar on a restyled (upgraded) version of the vehicle. Claims for such cases are not accepted. When using the Tow bar, always refer to the instruction manual of the manufacturer of the vehicle to determine the maximum permissible weight of the trailer and maximum vertical load on the ball. Make a request to the vehicle manufacturer agents / dealers about the maximum towing weight that is valid for your vehicle and you must not exceed the specified values, taking into account the data for the Tow bar.

Производитель гарантирует, что данное изделие по используемым материалам, применяемой технологии производства и другим показателям соответствует образцам, прошедшим испытания на прочность и отвечает техническим требованиям Правил ЕЭК ООН №55 и ТУ 4591-002-94514952-2015. Во избежание возможных ошибок, перед установкой внимательно ознакомьтесь с инструкцией по монтажу и возможностью применения данного ТСУ к Вашему автомобилю. ООО «Эй-Си-Пи-Эс Автомотив» гарантирует, что тягово-сцепное устройство устанавливается на автомобили модельного года, указанного в инструкции по монтажу «зи-си-пи-эс Автомогия» тарантирует, что тягово-сценное устроильное устроильное устроильное устроильное устроильное и подажанного в инструкции по монтажу Производитель не гарантирует установку ТСУ на рестайлинговые (модернизированные) версии автомобилей, претензии по подобным случаям не принимаются. При использовании фаркопа всегда обращайтесь к инструкции изготовителя транспортного средства, для определения максимально допустимого веса прицепа и максимальной нагрузки на шар. Спросите у изготовителя транспортного средства / дилера о максимальной допустимой массе буксировки, которые допустимы для вашего автомобиля и не превышайте указанных значений, с учетом данных для фаркопа.