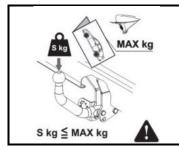

The manufacturer guarantees that this product of the materials used, of the technology and other parameters applied, corresponds to the samples, tested on strength and meets the technical requirements of Regulation № 55 and TU4591-002-94514952-2015. To avoid possible errors, before installation please read carefully the instructions for installation and the possible use of the tow bar for your vehicle. LLC "ACPS Automotive" ensures that the tow bar is installed on the motor vehicle of the model year specified in the installation manual. The manufacturer doesn't gu<sup>2015</sup> be the installation of the tow bar on a restyled (upgraded) version of the vehicle. Claims for such cases are not accepted. When using the Tow bar, always refer to the instruction manual of the manufacturer of the vehicle to determine the maximum permissible weight of the trailer and maximum vertical load on the ball. Make a request to the vehicle manufacturer agents / dealers about the maximum towing weight that is valid for your vehicle and you must not exceed the specified values, taking into account the data for the Tow bar.

Производитель гарантирует, что данное изделие по используемым материалам, применяемой технологии производства и другим показателям соответствует образцам, прошедшим испытания на прочность и отвечает техническим требованиям Правил ЕЭК ООН №55 и ТУ 4591-002-94514952-2015. Во избежание возможных ошибок, перед установкой внимательно ознакомьтесь с инструкцией по монтажу и возможностью применения данного ТСУ к Вашему автомобилю. ООО «Эй-Си-Пи-Эс Автомотив» гарантирует, что тягово-сцепное устройство устанавливается на автомобили модельного года, указанного в инструкции по монтажу «зи-си-пи-эс Автомогия» тарантирует, что тягово-сценное устроильное устроильное устроильное устроильное устроильное и подажанного в инструкции по монтажу Производитель не гарантирует установку ТСУ на рестайлинговые (модернизированные) версии автомобилей, претензии по подобным случаям не принимаются. При использовании фаркопа всегда обращайтесь к инструкции изготовителя транспортного средства, для определения максимально допустимого веса прицепа и максимальной нагрузки на шар. Спросите у изготовителя транспортного средства / дилера о максимальной допустимой массе буксировки, которые допустимы для вашего автомобиля и не превышайте указанных значений, с учетом данных для фаркопа.