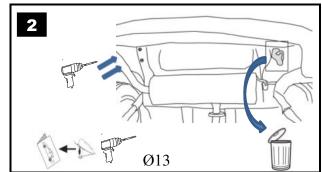

|                  |    |

| 4  |   | БАФ 0301<br>(40x40)  |     |       | 2x |
|----|---|----------------------|-----|-------|----|
| 5  | 0 | БАФ-0141<br>(L=85мм) |     |       | 1x |
| 6  |   | БАФ-0142<br>(L=90мм) |     |       | 1x |
| 7  |   | M12x1,25x40          | 8.8 | 117Nm | 2x |
| 8  |   | M12x130              | 8.8 | 117Nm | 2x |
| 9  |   | M12x1,25x75          | 8.8 | 117Nm | 2x |
| 10 |   | M12x1,25<br>с/контр. | 8.8 | 117Nm | 2x |
| 11 |   | М12<br>с/контр.      | 8.8 | 117Nm | 2x |
| 12 |   | C12                  |     |       | 6x |
| 13 |   | 12Л пружин.          |     |       | 2x |































RU +7 35363 7 0506



RU farkop@acps-automotive.com