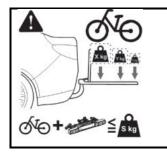

  2. If the vehicle is operated without a trailer, you need to cover the coupling ball with a protective lubricant and put up a protective cap. When coupling the trailer to the vehicle
- the ball must be lubricated with grease.
- 3. After fixing the trailer's coupling head to the ball of the Tow bar, you should implement a protective safety connection of the trailer with a vehicle, using a hinge of the Tow bar to retain the safety chains.
- 4. After the first 1000 km of the vehicle's mileage with a trailer you should inspect the tightening of the all bolt junctions of the tow bar
- 5. Don't exceed the maximum towing weight and maximum vertical load specified in the instruction manual of the Tow bar. Overloading can result in damage to the vehicle and / or to the Tow bar. In extreme cases such overloading can lead to uncoupling of the towed trailer and cause serious accidents.
- 6. Don't use the Tow bar with cracks in the welding seams, with serious damage, dents and ruptures of metal on the Tow bar's details
- 7. Don't tow a trailer of the full weight exceeding the weight specified by the manufacturer of the vehicle or of the tow bar (which is less), and with a speed exceeding the limit for this road section.
- 8. In case of the car moves with a trailer in off-road conditions, the maximum allowable loading of tow bar is reduced by 50% of the loading, announced by manufacturer, the speed of movement should not exceed 30 km/h