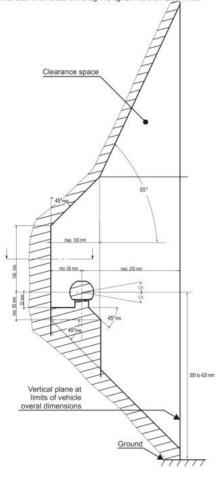

- The clearance specified in appendix VII, diagram 25 of guideline ECE-R 55 must be guaranteed.
- Der Freiraum nach Anhang VII, Abbildung 25 der Richtlinie ECE-R 55 ist zu gewährleisten.
- Az ECE-R 55 irányelv VII. mellékletében, a 25. ábrán a vonógömb elhelyezése számára előirt szabad tér-adatokat biztosítani kell.
- P La zone de dégagement doit être garantie conformément à l'annexe VII, illustration 25 de la directive ECE-R 55.
- Deve essere garantito lo spazio libero secondo l'allegato VII, figura 25 della direttiva ECE-R 55.
- De tussenruimte conform supplement VII, afbeelding 25 van de richtlijn ECE-R 55 moet in acht worden genomen. Debe garantizarse el espacio libre, conforme al anexo VII, figura 25 de la directiva comunitaria ECE-R 55.
- Vapaa tila on taattava direktiivin ECE-R 55 liitteen VII, kuvan 25 mukaisesti.
- S Spelrummet enligt bilaga VII, figur 25 i riktlinje ECE-R 55 skall garanteras.
- N Frirommet etter tillegg VII, figur 25 i direktiv ECE-R 55 skal overholdes
- Volný prostor ve smyslu Přílohy VII, obr. 25 Směrnice č. ECE-R 55 musí být zaručen.
- Pl Należy zagwarantować wolną wysokość określoną na rysunku nr 25 dyrektywy ECE-R 55 zawartej w załączniku nr VII.
- Необходимо обеспечить данные свободного пространства, предписанные для размещения тягового шарика в приложении VII. директивы ECE-R 55.

  Firummet skal overholdes iht. bilag VII, fig. 25 i direktiv ECE-R 55.

bei zulässigem Gesamtgewicht des Fahrzeuges rakománnyal terhelt járműsúly esetén. pour poids total en charge autorisé du véhicule per un peso complessivo ammesso del veicolo NI bij toelaatbaar totaal gewicht van het voertuig con peso total autorizado del vehiculo ajoneuvon suurimmalla sallitulla kokonaispainolla s vid fordonets tillİtna totalvikt

N ved kjøretøyets tillatte totalvekt

(B) at laden weight of the vehicle

- při celkové přípustné hmotnosti vozidla
- w przypadku największej dozwolonej masy całkowitej
- В случае нагруженного автомобиля.
- OK ved tilladt samlet vægt for køretøjet