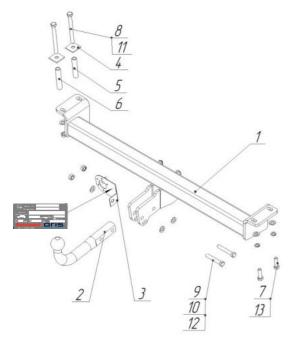

Nödvändiga verktyg Nødvendige verktøy

Potřebné nástroje PD Potrzebne narzędzia

**RU** Необходимые инструменты **DK** Nødvendige værktøjer

17

Ø13 Ø18

| 1 | Sales | 7605.01.00.00.00 | 1x |
|---|-------------------------------------------------------------------------------------------------------------------------------------------------------------------------------------------------------------------------------------------------------------------------------------------------------------------------------------------------------------------------------------------------------------------------------------------------------------------------------------------------------------------------------------------------------------------------------------------------------------------------------------------------------------------------------------------------------------------------------------------------------------------------------------------------------------------------------------------------------------------------------------------------------------------------------------------------------------------------------------------------------------------------------------------------------------------------------------------------------------------------------------------------------------------------------------------------------------------------------------------------------------------------------------------------------------------------------------------------------------------------------------------------------------------------------------------------------------------------------------------------------------------------------------------------------------------------------------------------------------------------------------------------------------------------------------------------------------------------------------------------------------------------------------------------------------------------------------------------------------------------------------------------------------------------------------------------------------------------------------------------------------------------------------------------------------------------------------------------------------------------------|------------------|----|
| 2 | 2                                                                                                                                                                                                                                                                                                                                                                                                                                                                                                                                                                                                                                                                                                                                                                                                                                                                                                                                                                                                                                                                                                                                                                                                                                                                                                                                                                                                                                                                                                                                                                                                                                                                                                                                                                                                                                                                                                                                                                                                                                                                                                                             | VH 8902          | 1x |
| 3 |                                                                                                                                                                                                                                                                                                                                                                                                                                                                                                                                                                                                                                                                                                                                                                                                                                                                                                                                                                                                                                                                                                                                                                                                                                                                                                                                                                                                                                                                                                                                                                                                                                                                                                                                                                                                                                                                                                                                                                                                                                                                                                                               | БАФ 0168         | 1x |
|   |                                                                                                                                                                                                                                                                                                                                                                                                                                                                                                                                                                                                                                                                                                                                                                                                                                                                                                                                                                                                                                                                                                                                                                                                                                                                                                                                                                                                                                                                                                                                                                                                                                                                                                                                                                                                                                                                                                                                                                                                                                                                                                                               | 022104           | 1x |
|   |                                                                                                                                                                                                                                                                                                                                                                                                                                                                                                                                                                                                                                                                                                                                                                                                                                                                                                                                                                                                                                                                                                                                                                                                                                                                                                                                                                                                                                                                                                                                                                                                                                                                                                                                                                                                                                                                                                                                                                                                                                                                                                                               |                  | 1x |
|   |                                                                                                                                                                                                                                                                                                                                                                                                                                                                                                                                                                                                                                                                                                                                                                                                                                                                                                                                                                                                                                                                                                                                                                                                                                                                                                                                                                                                                                                                                                                                                                                                                                                                                                                                                                                                                                                                                                                                                                                                                                                                                                                               |                  |    |
|   |                                                                                                                                                                                                                                                                                                                                                                                                                                                                                                                                                                                                                                                                                                                                                                                                                                                                                                                                                                                                                                                                                                                                                                                                                                                                                                                                                                                                                                                                                                                                                                                                                                                                                                                                                                                                                                                                                                                                                                                                                                                                                                                               |                  |    |
|   |                                                                                                                                                                                                                                                                                                                                                                                                                                                                                                                                                                                                                                                                                                                                                                                                                                                                                                                                                                                                                                                                                                                                                                                                                                                                                                                                                                                                                                                                                                                                                                                                                                                                                                                                                                                                                                                                                                                                                                                                                                                                                                                               |                  |    |
|   |                                                                                                                                                                                                                                                                                                                                                                                                                                                                                                                                                                                                                                                                                                                                                                                                                                                                                                                                                                                                                                                                                                                                                                                                                                                                                                                                                                                                                                                                                                                                                                                                                                                                                                                                                                                                                                                                                                                                                                                                                                                                                                                               |                  |    |
|   |                                                                                                                                                                                                                                                                                                                                                                                                                                                                                                                                                                                                                                                                                                                                                                                                                                                                                                                                                                                                                                                                                                                                                                                                                                                                                                                                                                                                                                                                                                                                                                                                                                                                                                                                                                                                                                                                                                                                                                                                                                                                                                                               |                  |    |

| 4  |   | БАФ 0301<br>(40x40)  |     |       | 2x |
|----|---|----------------------|-----|-------|----|
| 5  | 0 | БАФ-0141<br>(L=85мм) |     |       | 1x |
| 6  |   | БАФ-0142<br>(L=90мм) |     |       | 1x |
| 7  |   | M12x1,25x40          | 8.8 | 117Nm | 2x |
| 8  |   | M12x130              | 8.8 | 117Nm | 2x |
| 9  |   | M12x1,25x75          | 8.8 | 117Nm | 2x |
| 10 |   | M12x1,25<br>с/контр. | 8.8 | 117Nm | 2x |
| 11 |   | М12<br>с/контр.      | 8.8 | 117Nm | 2x |
| 12 |   | C12                  |     |       | 6x |
| 13 |   | 12Л пружин.          |     |       | 2x |