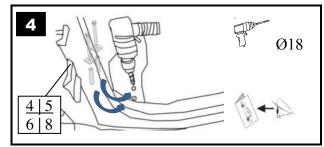

Nödvändiga verktyg Nødvendige verktøy

Potřebné nástroje PD Potrzebne narzędzia

**RU** Необходимые инструменты **DK** Nødvendige værktøjer

17

Ø13 Ø18

| 1 | Sales | 7605.01.00.00.00 | 1x |
|---|-------------------------------------------------------------------------------------------------------------------------------------------------------------------------------------------------------------------------------------------------------------------------------------------------------------------------------------------------------------------------------------------------------------------------------------------------------------------------------------------------------------------------------------------------------------------------------------------------------------------------------------------------------------------------------------------------------------------------------------------------------------------------------------------------------------------------------------------------------------------------------------------------------------------------------------------------------------------------------------------------------------------------------------------------------------------------------------------------------------------------------------------------------------------------------------------------------------------------------------------------------------------------------------------------------------------------------------------------------------------------------------------------------------------------------------------------------------------------------------------------------------------------------------------------------------------------------------------------------------------------------------------------------------------------------------------------------------------------------------------------------------------------------------------------------------------------------------------------------------------------------------------------------------------------------------------------------------------------------------------------------------------------------------------------------------------------------------------------------------------------------|------------------|----|
| 2 | 2                                                                                                                                                                                                                                                                                                                                                                                                                                                                                                                                                                                                                                                                                                                                                                                                                                                                                                                                                                                                                                                                                                                                                                                                                                                                                                                                                                                                                                                                                                                                                                                                                                                                                                                                                                                                                                                                                                                                                                                                                                                                                                                             | VH 8902          | 1x |
| 3 |                                                                                                                                                                                                                                                                                                                                                                                                                                                                                                                                                                                                                                                                                                                                                                                                                                                                                                                                                                                                                                                                                                                                                                                                                                                                                                                                                                                                                                                                                                                                                                                                                                                                                                                                                                                                                                                                                                                                                                                                                                                                                                                               | БАФ 0168         | 1x |
|   |                                                                                                                                                                                                                                                                                                                                                                                                                                                                                                                                                                                                                                                                                                                                                                                                                                                                                                                                                                                                                                                                                                                                                                                                                                                                                                                                                                                                                                                                                                                                                                                                                                                                                                                                                                                                                                                                                                                                                                                                                                                                                                                               | 022104           | 1x |
|   |                                                                                                                                                                                                                                                                                                                                                                                                                                                                                                                                                                                                                                                                                                                                                                                                                                                                                                                                                                                                                                                                                                                                                                                                                                                                                                                                                                                                                                                                                                                                                                                                                                                                                                                                                                                                                                                                                                                                                                                                                                                                                                                               |                  | 1x |
|   |                                                                                                                                                                                                                                                                                                                                                                                                                                                                                                                                                                                                                                                                                                                                                                                                                                                                                                                                                                                                                                                                                                                                                                                                                                                                                                                                                                                                                                                                                                                                                                                                                                                                                                                                                                                                                                                                                                                                                                                                                                                                                                                               |                  |    |
|   |                                                                                                                                                                                                                                                                                                                                                                                                                                                                                                                                                                                                                                                                                                                                                                                                                                                                                                                                                                                                                                                                                                                                                                                                                                                                                                                                                                                                                                                                                                                                                                                                                                                                                                                                                                                                                                                                                                                                                                                                                                                                                                                               |                  |    |
|   |                                                                                                                                                                                                                                                                                                                                                                                                                                                                                                                                                                                                                                                                                                                                                                                                                                                                                                                                                                                                                                                                                                                                                                                                                                                                                                                                                                                                                                                                                                                                                                                                                                                                                                                                                                                                                                                                                                                                                                                                                                                                                                                               |                  |    |
|   |                                                                                                                                                                                                                                                                                                                                                                                                                                                                                                                                                                                                                                                                                                                                                                                                                                                                                                                                                                                                                                                                                                                                                                                                                                                                                                                                                                                                                                                                                                                                                                                                                                                                                                                                                                                                                                                                                                                                                                                                                                                                                                                               |                  |    |
|   |                                                                                                                                                                                                                                                                                                                                                                                                                                                                                                                                                                                                                                                                                                                                                                                                                                                                                                                                                                                                                                                                                                                                                                                                                                                                                                                                                                                                                                                                                                                                                                                                                                                                                                                                                                                                                                                                                                                                                                                                                                                                                                                               |                  |    |

| 4  |   | БАФ 0301<br>(40x40)  |     |       | 2x |
|----|---|----------------------|-----|-------|----|
| 5  | 0 | БАФ-0141<br>(L=85мм) |     |       | 1x |
| 6  |   | БАФ-0142<br>(L=90мм) |     |       | 1x |
| 7  |   | M12x1,25x40          | 8.8 | 117Nm | 2x |
| 8  |   | M12x130              | 8.8 | 117Nm | 2x |
| 9  |   | M12x1,25x75          | 8.8 | 117Nm | 2x |
| 10 |   | M12x1,25<br>с/контр. | 8.8 | 117Nm | 2x |
| 11 |   | М12<br>с/контр.      | 8.8 | 117Nm | 2x |
| 12 |   | C12                  |     |       | 6x |
| 13 |   | 12Л пружин.          |     |       | 2x |