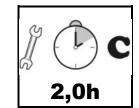

|                  |    |

| 4  |   | БАФ 0301<br>(40x40)  |     |       | 2x |
|----|---|----------------------|-----|-------|----|
| 5  | 0 | БАФ-0141<br>(L=85мм) |     |       | 1x |
| 6  |   | БАФ-0142<br>(L=90мм) |     |       | 1x |
| 7  |   | M12x1,25x40          | 8.8 | 117Nm | 2x |
| 8  |   | M12x130              | 8.8 | 117Nm | 2x |
| 9  |   | M12x1,25x75          | 8.8 | 117Nm | 2x |
| 10 |   | M12x1,25<br>с/контр. | 8.8 | 117Nm | 2x |
| 11 |   | М12<br>с/контр.      | 8.8 | 117Nm | 2x |
| 12 |   | C12                  |     |       | 6x |
| 13 |   | 12Л пружин.          |     |       | 2x |































RU +7 35363 7 0506



RU farkop@acps-automotive.com