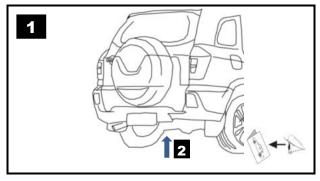

|                  |    |

| 4  |   | БАФ 0301<br>(40x40)  |     |       | 2x |
|----|---|----------------------|-----|-------|----|
| 5  | 0 | БАФ-0141<br>(L=85мм) |     |       | 1x |
| 6  |   | БАФ-0142<br>(L=90мм) |     |       | 1x |
| 7  |   | M12x1,25x40          | 8.8 | 117Nm | 2x |
| 8  |   | M12x130              | 8.8 | 117Nm | 2x |
| 9  |   | M12x1,25x75          | 8.8 | 117Nm | 2x |
| 10 |   | M12x1,25<br>с/контр. | 8.8 | 117Nm | 2x |
| 11 |   | М12<br>с/контр.      | 8.8 | 117Nm | 2x |
| 12 |   | C12                  |     |       | 6x |
| 13 |   | 12Л пружин.          |     |       | 2x |































RU +7 35363 7 0506



RU farkop@acps-automotive.com