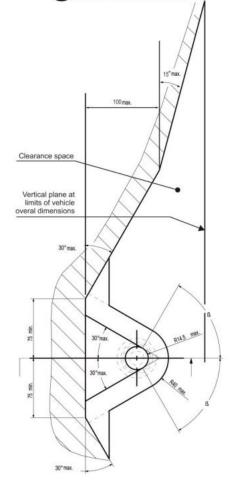

- The clearance specified in appendix VII, diagram 25 of guideline ECE-R 55 must be guaranteed.
- Der Freiraum nach Anhang VII, Abbildung 25 der Richtlinie ECE-R 55 ist zu gewährleisten.
- Az ECE-R 55 irányelv VII. mellékletében, a 25. ábrán a vonógömb elhelyezése számára előirt szabad tér-adatokat biztosítani kell.
- P La zone de dégagement doit être garantie conformément à l'annexe VII, illustration 25 de la directive ECE-R 55.
- Deve essere garantito lo spazio libero secondo l'allegato VII, figura 25 della direttiva ECE-R 55.
- De tussenruimte conform supplement VII, afbeelding 25 van de richtlijn ECE-R 55 moet in acht worden genomen. Debe garantizarse el espacio libre, conforme al anexo VII, figura 25 de la directiva comunitaria ECE-R 55.
- Vapaa tila on taattava direktiivin ECE-R 55 liitteen VII, kuvan 25 mukaisesti.
- S Spelrummet enligt bilaga VII, figur 25 i riktlinje ECE-R 55 skall garanteras.
- N Frirommet etter tillegg VII, figur 25 i direktiv ECE-R 55 skal overholdes
- Volný prostor ve smyslu Přílohy VII, obr. 25 Směrnice č. ECE-R 55 musí být zaručen.
- Pl Należy zagwarantować wolną wysokość określoną na rysunku nr 25 dyrektywy ECE-R 55 zawartej w załączniku nr VII.
- Необходимо обеспечить данные свободного пространства, предписанные для размещения тягового шарика в приложении VII. директивы ECE-R 55.

  Firummet skal overholdes iht. bilag VII, fig. 25 i direktiv ECE-R 55.

bei zulässigem Gesamtgewicht des Fahrzeuges rakománnyal terhelt járműsúly esetén. pour poids total en charge autorisé du véhicule per un peso complessivo ammesso del veicolo NI bij toelaatbaar totaal gewicht van het voertuig con peso total autorizado del vehiculo ajoneuvon suurimmalla sallitulla kokonaispainolla s vid fordonets tillİtna totalvikt

N ved kjøretøyets tillatte totalvekt

(B) at laden weight of the vehicle

- při celkové přípustné hmotnosti vozidla
- w przypadku największej dozwolonej masy całkowitej
- В случае нагруженного автомобиля.
- OK ved tilladt samlet vægt for køretøjet