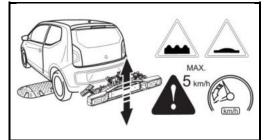

  2. If the vehicle is operated without a trailer, you need to cover the coupling ball with a protective lubricant and put up a protective cap. When coupling the trailer to the vehicle
- the ball must be lubricated with grease.
- 3. After fixing the trailer's coupling head to the ball of the Tow bar, you should implement a protective safety connection of the trailer with a vehicle, using a hinge of the Tow bar to retain the safety chains.
- 4. After the first 1000 km of the vehicle's mileage with a trailer you should inspect the tightening of the all bolt junctions of the tow bar
- 5. Don't exceed the maximum towing weight and maximum vertical load specified in the instruction manual of the Tow bar. Overloading can result in damage to the vehicle and / or to the Tow bar. In extreme cases such overloading can lead to uncoupling of the towed trailer and cause serious accidents.
- 6. Don't use the Tow bar with cracks in the welding seams, with serious damage, dents and ruptures of metal on the Tow bar's details
- 7. Don't tow a trailer of the full weight exceeding the weight specified by the manufacturer of the vehicle or of the tow bar (which is less), and with a speed exceeding the limit for this road section.
- 8. In case of the car moves with a trailer in off-road conditions, the maximum allowable loading of tow bar is reduced by 50% of the loading, announced by manufacturer, the speed of movement should not exceed 30 km/h