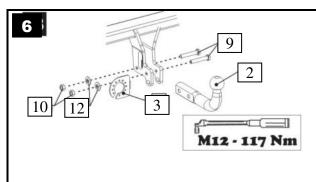

Nödvändiga verktyg Nødvendige verktøy

Potřebné nástroje PD Potrzebne narzędzia

**RU** Необходимые инструменты **DK** Nødvendige værktøjer

17

Ø13 Ø18

| 1 | Sales | 7605.01.00.00.00 | 1x |
|---|-------------------------------------------------------------------------------------------------------------------------------------------------------------------------------------------------------------------------------------------------------------------------------------------------------------------------------------------------------------------------------------------------------------------------------------------------------------------------------------------------------------------------------------------------------------------------------------------------------------------------------------------------------------------------------------------------------------------------------------------------------------------------------------------------------------------------------------------------------------------------------------------------------------------------------------------------------------------------------------------------------------------------------------------------------------------------------------------------------------------------------------------------------------------------------------------------------------------------------------------------------------------------------------------------------------------------------------------------------------------------------------------------------------------------------------------------------------------------------------------------------------------------------------------------------------------------------------------------------------------------------------------------------------------------------------------------------------------------------------------------------------------------------------------------------------------------------------------------------------------------------------------------------------------------------------------------------------------------------------------------------------------------------------------------------------------------------------------------------------------------------|------------------|----|
| 2 | 2                                                                                                                                                                                                                                                                                                                                                                                                                                                                                                                                                                                                                                                                                                                                                                                                                                                                                                                                                                                                                                                                                                                                                                                                                                                                                                                                                                                                                                                                                                                                                                                                                                                                                                                                                                                                                                                                                                                                                                                                                                                                                                                             | VH 8902          | 1x |
| 3 |                                                                                                                                                                                                                                                                                                                                                                                                                                                                                                                                                                                                                                                                                                                                                                                                                                                                                                                                                                                                                                                                                                                                                                                                                                                                                                                                                                                                                                                                                                                                                                                                                                                                                                                                                                                                                                                                                                                                                                                                                                                                                                                               | БАФ 0168         | 1x |
|   |                                                                                                                                                                                                                                                                                                                                                                                                                                                                                                                                                                                                                                                                                                                                                                                                                                                                                                                                                                                                                                                                                                                                                                                                                                                                                                                                                                                                                                                                                                                                                                                                                                                                                                                                                                                                                                                                                                                                                                                                                                                                                                                               | 022104           | 1x |
|   |                                                                                                                                                                                                                                                                                                                                                                                                                                                                                                                                                                                                                                                                                                                                                                                                                                                                                                                                                                                                                                                                                                                                                                                                                                                                                                                                                                                                                                                                                                                                                                                                                                                                                                                                                                                                                                                                                                                                                                                                                                                                                                                               |                  | 1x |
|   |                                                                                                                                                                                                                                                                                                                                                                                                                                                                                                                                                                                                                                                                                                                                                                                                                                                                                                                                                                                                                                                                                                                                                                                                                                                                                                                                                                                                                                                                                                                                                                                                                                                                                                                                                                                                                                                                                                                                                                                                                                                                                                                               |                  |    |
|   |                                                                                                                                                                                                                                                                                                                                                                                                                                                                                                                                                                                                                                                                                                                                                                                                                                                                                                                                                                                                                                                                                                                                                                                                                                                                                                                                                                                                                                                                                                                                                                                                                                                                                                                                                                                                                                                                                                                                                                                                                                                                                                                               |                  |    |
|   |                                                                                                                                                                                                                                                                                                                                                                                                                                                                                                                                                                                                                                                                                                                                                                                                                                                                                                                                                                                                                                                                                                                                                                                                                                                                                                                                                                                                                                                                                                                                                                                                                                                                                                                                                                                                                                                                                                                                                                                                                                                                                                                               |                  |    |
|   |                                                                                                                                                                                                                                                                                                                                                                                                                                                                                                                                                                                                                                                                                                                                                                                                                                                                                                                                                                                                                                                                                                                                                                                                                                                                                                                                                                                                                                                                                                                                                                                                                                                                                                                                                                                                                                                                                                                                                                                                                                                                                                                               |                  |    |
|   |                                                                                                                                                                                                                                                                                                                                                                                                                                                                                                                                                                                                                                                                                                                                                                                                                                                                                                                                                                                                                                                                                                                                                                                                                                                                                                                                                                                                                                                                                                                                                                                                                                                                                                                                                                                                                                                                                                                                                                                                                                                                                                                               |                  |    |

| 4  |   | БАФ 0301<br>(40x40)  |     |       | 2x |
|----|---|----------------------|-----|-------|----|
| 5  | 0 | БАФ-0141<br>(L=85мм) |     |       | 1x |
| 6  |   | БАФ-0142<br>(L=90мм) |     |       | 1x |
| 7  |   | M12x1,25x40          | 8.8 | 117Nm | 2x |
| 8  |   | M12x130              | 8.8 | 117Nm | 2x |
| 9  |   | M12x1,25x75          | 8.8 | 117Nm | 2x |
| 10 |   | M12x1,25<br>с/контр. | 8.8 | 117Nm | 2x |
| 11 |   | М12<br>с/контр.      | 8.8 | 117Nm | 2x |
| 12 |   | C12                  |     |       | 6x |
| 13 |   | 12Л пружин.          |     |       | 2x |