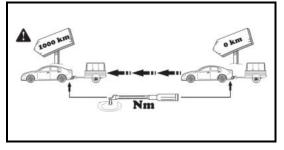

  2. If the vehicle is operated without a trailer, you need to cover the coupling ball with a protective lubricant and put up a protective cap. When coupling the trailer to the vehicle
- the ball must be lubricated with grease.
- 3. After fixing the trailer's coupling head to the ball of the Tow bar, you should implement a protective safety connection of the trailer with a vehicle, using a hinge of the Tow bar to retain the safety chains.
- 4. After the first 1000 km of the vehicle's mileage with a trailer you should inspect the tightening of the all bolt junctions of the tow bar
- 5. Don't exceed the maximum towing weight and maximum vertical load specified in the instruction manual of the Tow bar. Overloading can result in damage to the vehicle and / or to the Tow bar. In extreme cases such overloading can lead to uncoupling of the towed trailer and cause serious accidents.
- 6. Don't use the Tow bar with cracks in the welding seams, with serious damage, dents and ruptures of metal on the Tow bar's details
- 7. Don't tow a trailer of the full weight exceeding the weight specified by the manufacturer of the vehicle or of the tow bar (which is less), and with a speed exceeding the limit for this road section.
- 8. In case of the car moves with a trailer in off-road conditions, the maximum allowable loading of tow bar is reduced by 50% of the loading, announced by manufacturer, the speed of movement should not exceed 30 km/h