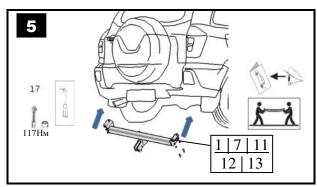

Nödvändiga verktyg Nødvendige verktøy

Potřebné nástroje PD Potrzebne narzędzia

**RU** Необходимые инструменты **DK** Nødvendige værktøjer

17

Ø13 Ø18

| 1 | Sales | 7605.01.00.00.00 | 1x |
|---|-------------------------------------------------------------------------------------------------------------------------------------------------------------------------------------------------------------------------------------------------------------------------------------------------------------------------------------------------------------------------------------------------------------------------------------------------------------------------------------------------------------------------------------------------------------------------------------------------------------------------------------------------------------------------------------------------------------------------------------------------------------------------------------------------------------------------------------------------------------------------------------------------------------------------------------------------------------------------------------------------------------------------------------------------------------------------------------------------------------------------------------------------------------------------------------------------------------------------------------------------------------------------------------------------------------------------------------------------------------------------------------------------------------------------------------------------------------------------------------------------------------------------------------------------------------------------------------------------------------------------------------------------------------------------------------------------------------------------------------------------------------------------------------------------------------------------------------------------------------------------------------------------------------------------------------------------------------------------------------------------------------------------------------------------------------------------------------------------------------------------------|------------------|----|
| 2 | 2                                                                                                                                                                                                                                                                                                                                                                                                                                                                                                                                                                                                                                                                                                                                                                                                                                                                                                                                                                                                                                                                                                                                                                                                                                                                                                                                                                                                                                                                                                                                                                                                                                                                                                                                                                                                                                                                                                                                                                                                                                                                                                                             | VH 8902          | 1x |
| 3 |                                                                                                                                                                                                                                                                                                                                                                                                                                                                                                                                                                                                                                                                                                                                                                                                                                                                                                                                                                                                                                                                                                                                                                                                                                                                                                                                                                                                                                                                                                                                                                                                                                                                                                                                                                                                                                                                                                                                                                                                                                                                                                                               | БАФ 0168         | 1x |
|   |                                                                                                                                                                                                                                                                                                                                                                                                                                                                                                                                                                                                                                                                                                                                                                                                                                                                                                                                                                                                                                                                                                                                                                                                                                                                                                                                                                                                                                                                                                                                                                                                                                                                                                                                                                                                                                                                                                                                                                                                                                                                                                                               | 022104           | 1x |
|   |                                                                                                                                                                                                                                                                                                                                                                                                                                                                                                                                                                                                                                                                                                                                                                                                                                                                                                                                                                                                                                                                                                                                                                                                                                                                                                                                                                                                                                                                                                                                                                                                                                                                                                                                                                                                                                                                                                                                                                                                                                                                                                                               |                  | 1x |
|   |                                                                                                                                                                                                                                                                                                                                                                                                                                                                                                                                                                                                                                                                                                                                                                                                                                                                                                                                                                                                                                                                                                                                                                                                                                                                                                                                                                                                                                                                                                                                                                                                                                                                                                                                                                                                                                                                                                                                                                                                                                                                                                                               |                  |    |
|   |                                                                                                                                                                                                                                                                                                                                                                                                                                                                                                                                                                                                                                                                                                                                                                                                                                                                                                                                                                                                                                                                                                                                                                                                                                                                                                                                                                                                                                                                                                                                                                                                                                                                                                                                                                                                                                                                                                                                                                                                                                                                                                                               |                  |    |
|   |                                                                                                                                                                                                                                                                                                                                                                                                                                                                                                                                                                                                                                                                                                                                                                                                                                                                                                                                                                                                                                                                                                                                                                                                                                                                                                                                                                                                                                                                                                                                                                                                                                                                                                                                                                                                                                                                                                                                                                                                                                                                                                                               |                  |    |
|   |                                                                                                                                                                                                                                                                                                                                                                                                                                                                                                                                                                                                                                                                                                                                                                                                                                                                                                                                                                                                                                                                                                                                                                                                                                                                                                                                                                                                                                                                                                                                                                                                                                                                                                                                                                                                                                                                                                                                                                                                                                                                                                                               |                  |    |
|   |                                                                                                                                                                                                                                                                                                                                                                                                                                                                                                                                                                                                                                                                                                                                                                                                                                                                                                                                                                                                                                                                                                                                                                                                                                                                                                                                                                                                                                                                                                                                                                                                                                                                                                                                                                                                                                                                                                                                                                                                                                                                                                                               |                  |    |

| 4  |   | БАФ 0301<br>(40x40)  |     |       | 2x |
|----|---|----------------------|-----|-------|----|
| 5  | 0 | БАФ-0141<br>(L=85мм) |     |       | 1x |
| 6  |   | БАФ-0142<br>(L=90мм) |     |       | 1x |
| 7  |   | M12x1,25x40          | 8.8 | 117Nm | 2x |
| 8  |   | M12x130              | 8.8 | 117Nm | 2x |
| 9  |   | M12x1,25x75          | 8.8 | 117Nm | 2x |
| 10 |   | M12x1,25<br>с/контр. | 8.8 | 117Nm | 2x |
| 11 |   | М12<br>с/контр.      | 8.8 | 117Nm | 2x |
| 12 |   | C12                  |     |       | 6x |
| 13 |   | 12Л пружин.          |     |       | 2x |