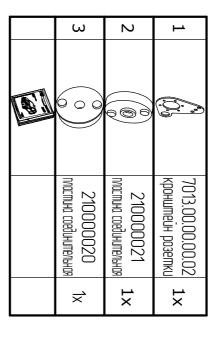

| 2  | STATE OF THE PARTY | 7355.01.00.00.00                            | 1x |
|----|--------------------------------------------------------------------------------------------------------------------------------------------------------------------------------------------------------------------------------------------------------------------------------------------------------------------------------------------------------------------------------------------------------------------------------------------------------------------------------------------------------------------------------------------------------------------------------------------------------------------------------------------------------------------------------------------------------------------------------------------------------------------------------------------------------------------------------------------------------------------------------------------------------------------------------------------------------------------------------------------------------------------------------------------------------------------------------------------------------------------------------------------------------------------------------------------------------------------------------------------------------------------------------------------------------------------------------------------------------------------------------------------------------------------------------------------------------------------------------------------------------------------------------------------------------------------------------------------------------------------------------------------------------------------------------------------------------------------------------------------------------------------------------------------------------------------------------------------------------------------------------------------------------------------------------------------------------------------------------------------------------------------------------------------------------------------------------------------------------------------------------|---------------------------------------------|----|
| 3  |                                                                                                                                                                                                                                                                                                                                                                                                                                                                                                                                                                                                                                                                                                                                                                                                                                                                                                                                                                                                                                                                                                                                                                                                                                                                                                                                                                                                                                                                                                                                                                                                                                                                                                                                                                                                                                                                                                                                                                                                                                                                                                                                | 7355.02.00.00.00                            | 1x |
| 4  |                                                                                                                                                                                                                                                                                                                                                                                                                                                                                                                                                                                                                                                                                                                                                                                                                                                                                                                                                                                                                                                                                                                                                                                                                                                                                                                                                                                                                                                                                                                                                                                                                                                                                                                                                                                                                                                                                                                                                                                                                                                                                                                                | 7355.03.00.00.00                            | 1x |
| 1  |                                                                                                                                                                                                                                                                                                                                                                                                                                                                                                                                                                                                                                                                                                                                                                                                                                                                                                                                                                                                                                                                                                                                                                                                                                                                                                                                                                                                                                                                                                                                                                                                                                                                                                                                                                                                                                                                                                                                                                                                                                                                                                                                | 0100.3890.049                               | 1x |
| 10 |                                                                                                                                                                                                                                                                                                                                                                                                                                                                                                                                                                                                                                                                                                                                                                                                                                                                                                                                                                                                                                                                                                                                                                                                                                                                                                                                                                                                                                                                                                                                                                                                                                                                                                                                                                                                                                                                                                                                                                                                                                                                                                                                | БАФ-0174<br>Кронштейн розетки<br>поворотный | 1x |
| 19 | (3)                                                                                                                                                                                                                                                                                                                                                                                                                                                                                                                                                                                                                                                                                                                                                                                                                                                                                                                                                                                                                                                                                                                                                                                                                                                                                                                                                                                                                                                                                                                                                                                                                                                                                                                                                                                                                                                                                                                                                                                                                                                                                                                            | 7013.00.00.00.01                            | 1x |
|    |                                                                                                                                                                                                                                                                                                                                                                                                                                                                                                                                                                                                                                                                                                                                                                                                                                                                                                                                                                                                                                                                                                                                                                                                                                                                                                                                                                                                                                                                                                                                                                                                                                                                                                                                                                                                                                                                                                                                                                                                                                                                                                                                | 022104                                      | 1x |
|    | 2                                                                                                                                                                                                                                                                                                                                                                                                                                                                                                                                                                                                                                                                                                                                                                                                                                                                                                                                                                                                                                                                                                                                                                                                                                                                                                                                                                                                                                                                                                                                                                                                                                                                                                                                                                                                                                                                                                                                                                                                                                                                                                                              | Паспорт на<br>ТСУ                           |    |
|    |                                                                                                                                                                                                                                                                                                                                                                                                                                                                                                                                                                                                                                                                                                                                                                                                                                                                                                                                                                                                                                                                                                                                                                                                                                                                                                                                                                                                                                                                                                                                                                                                                                                                                                                                                                                                                                                                                                                                                                                                                                                                                                                                | Паспорт на<br>шар АК41                      |    |
|    | 2                                                                                                                                                                                                                                                                                                                                                                                                                                                                                                                                                                                                                                                                                                                                                                                                                                                                                                                                                                                                                                                                                                                                                                                                                                                                                                                                                                                                                                                                                                                                                                                                                                                                                                                                                                                                                                                                                                                                                                                                                                                                                                                              | Паспорт на<br>БАФ-0174                      |    |
|    |                                                                                                                                                                                                                                                                                                                                                                                                                                                                                                                                                                                                                                                                                                                                                                                                                                                                                                                                                                                                                                                                                                                                                                                                                                                                                                                                                                                                                                                                                                                                                                                                                                                                                                                                                                                                                                                                                                                                                                                                                                                                                                                                |                                             |    |
|    |                                                                                                                                                                                                                                                                                                                                                                                                                                                                                                                                                                                                                                                                                                                                                                                                                                                                                                                                                                                                                                                                                                                                                                                                                                                                                                                                                                                                                                                                                                                                                                                                                                                                                                                                                                                                                                                                                                                                                                                                                                                                                                                                |                                             |    |
|    |                                                                                                                                                                                                                                                                                                                                                                                                                                                                                                                                                                                                                                                                                                                                                                                                                                                                                                                                                                                                                                                                                                                                                                                                                                                                                                                                                                                                                                                                                                                                                                                                                                                                                                                                                                                                                                                                                                                                                                                                                                                                                                                                |                                             |    |

| 5  |   | 7355.04.01.00.00        |     |      | 1x  |
|----|---|-------------------------|-----|------|-----|
| 6  |   | 7355.04.01.00.00-<br>01 |     |      | 1x  |
| 7  |   | 99-4071-350             |     |      | 1x  |
| 8  |   | 0100.0243.028           |     |      | 1x  |
| 9  | B | 0100.0515.621           |     |      | 1x  |
| 11 |   | M10x40                  | 8.8 | 46Nm | 10x |
| 12 |   | M12x40                  | 8.8 | 87Nm | 10x |
| 13 |   | M12x50                  | 8.8 | 87Nm | 4x  |
| 14 |   | M12x1,25x120            | 8.8 | 87Nm | 2x  |
| 15 |   | M12x1,25<br>с/контр.    | 8.8 | 87Nm | 2x  |
| 16 |   | 12Л (пружин.)           |     |      | 10x |
| 17 |   | C10                     |     |      | 10x |
| 18 |   | C12                     |     |      | 16x |