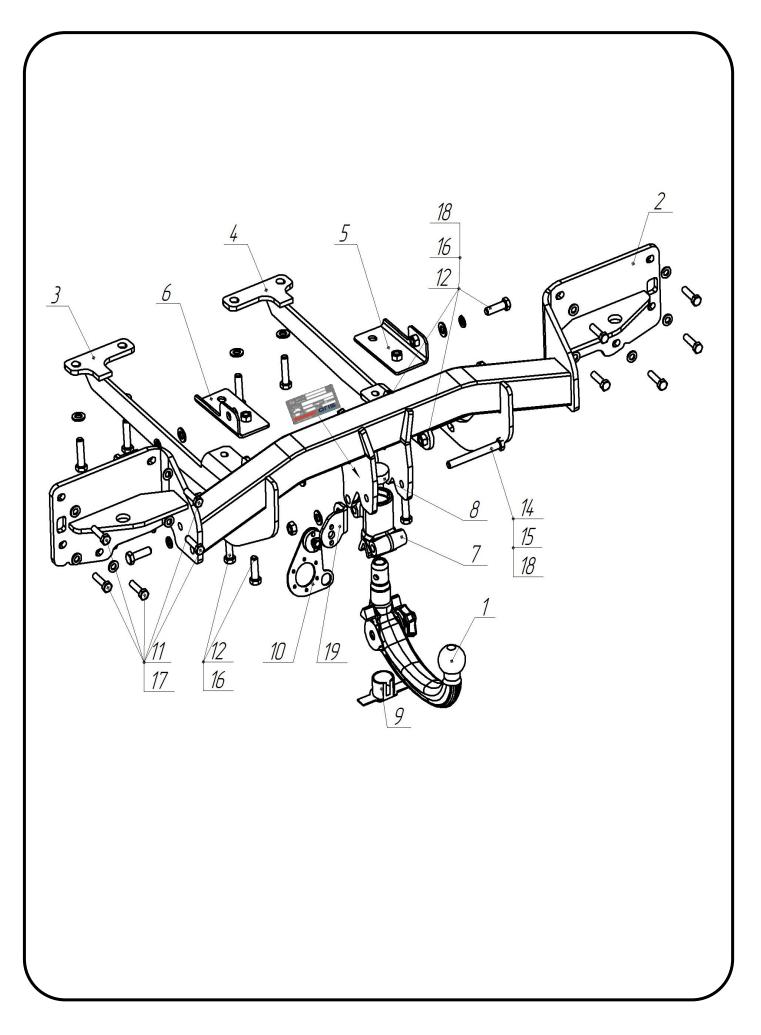

| 2  | STATE OF THE PARTY | 7355.01.00.00.00                            | 1x |
|----|--------------------------------------------------------------------------------------------------------------------------------------------------------------------------------------------------------------------------------------------------------------------------------------------------------------------------------------------------------------------------------------------------------------------------------------------------------------------------------------------------------------------------------------------------------------------------------------------------------------------------------------------------------------------------------------------------------------------------------------------------------------------------------------------------------------------------------------------------------------------------------------------------------------------------------------------------------------------------------------------------------------------------------------------------------------------------------------------------------------------------------------------------------------------------------------------------------------------------------------------------------------------------------------------------------------------------------------------------------------------------------------------------------------------------------------------------------------------------------------------------------------------------------------------------------------------------------------------------------------------------------------------------------------------------------------------------------------------------------------------------------------------------------------------------------------------------------------------------------------------------------------------------------------------------------------------------------------------------------------------------------------------------------------------------------------------------------------------------------------------------------|---------------------------------------------|----|
| 3  |                                                                                                                                                                                                                                                                                                                                                                                                                                                                                                                                                                                                                                                                                                                                                                                                                                                                                                                                                                                                                                                                                                                                                                                                                                                                                                                                                                                                                                                                                                                                                                                                                                                                                                                                                                                                                                                                                                                                                                                                                                                                                                                                | 7355.02.00.00.00                            | 1x |
| 4  |                                                                                                                                                                                                                                                                                                                                                                                                                                                                                                                                                                                                                                                                                                                                                                                                                                                                                                                                                                                                                                                                                                                                                                                                                                                                                                                                                                                                                                                                                                                                                                                                                                                                                                                                                                                                                                                                                                                                                                                                                                                                                                                                | 7355.03.00.00.00                            | 1x |
| 1  |                                                                                                                                                                                                                                                                                                                                                                                                                                                                                                                                                                                                                                                                                                                                                                                                                                                                                                                                                                                                                                                                                                                                                                                                                                                                                                                                                                                                                                                                                                                                                                                                                                                                                                                                                                                                                                                                                                                                                                                                                                                                                                                                | 0100.3890.049                               | 1x |
| 10 |                                                                                                                                                                                                                                                                                                                                                                                                                                                                                                                                                                                                                                                                                                                                                                                                                                                                                                                                                                                                                                                                                                                                                                                                                                                                                                                                                                                                                                                                                                                                                                                                                                                                                                                                                                                                                                                                                                                                                                                                                                                                                                                                | БАФ-0174<br>Кронштейн розетки<br>поворотный | 1x |
| 19 | (3)                                                                                                                                                                                                                                                                                                                                                                                                                                                                                                                                                                                                                                                                                                                                                                                                                                                                                                                                                                                                                                                                                                                                                                                                                                                                                                                                                                                                                                                                                                                                                                                                                                                                                                                                                                                                                                                                                                                                                                                                                                                                                                                            | 7013.00.00.00.01                            | 1x |
|    |                                                                                                                                                                                                                                                                                                                                                                                                                                                                                                                                                                                                                                                                                                                                                                                                                                                                                                                                                                                                                                                                                                                                                                                                                                                                                                                                                                                                                                                                                                                                                                                                                                                                                                                                                                                                                                                                                                                                                                                                                                                                                                                                | 022104                                      | 1x |
|    | 2                                                                                                                                                                                                                                                                                                                                                                                                                                                                                                                                                                                                                                                                                                                                                                                                                                                                                                                                                                                                                                                                                                                                                                                                                                                                                                                                                                                                                                                                                                                                                                                                                                                                                                                                                                                                                                                                                                                                                                                                                                                                                                                              | Паспорт на<br>ТСУ                           |    |
|    |                                                                                                                                                                                                                                                                                                                                                                                                                                                                                                                                                                                                                                                                                                                                                                                                                                                                                                                                                                                                                                                                                                                                                                                                                                                                                                                                                                                                                                                                                                                                                                                                                                                                                                                                                                                                                                                                                                                                                                                                                                                                                                                                | Паспорт на<br>шар АК41                      |    |
|    | 2                                                                                                                                                                                                                                                                                                                                                                                                                                                                                                                                                                                                                                                                                                                                                                                                                                                                                                                                                                                                                                                                                                                                                                                                                                                                                                                                                                                                                                                                                                                                                                                                                                                                                                                                                                                                                                                                                                                                                                                                                                                                                                                              | Паспорт на<br>БАФ-0174                      |    |
|    |                                                                                                                                                                                                                                                                                                                                                                                                                                                                                                                                                                                                                                                                                                                                                                                                                                                                                                                                                                                                                                                                                                                                                                                                                                                                                                                                                                                                                                                                                                                                                                                                                                                                                                                                                                                                                                                                                                                                                                                                                                                                                                                                |                                             |    |
|    |                                                                                                                                                                                                                                                                                                                                                                                                                                                                                                                                                                                                                                                                                                                                                                                                                                                                                                                                                                                                                                                                                                                                                                                                                                                                                                                                                                                                                                                                                                                                                                                                                                                                                                                                                                                                                                                                                                                                                                                                                                                                                                                                |                                             |    |
|    |                                                                                                                                                                                                                                                                                                                                                                                                                                                                                                                                                                                                                                                                                                                                                                                                                                                                                                                                                                                                                                                                                                                                                                                                                                                                                                                                                                                                                                                                                                                                                                                                                                                                                                                                                                                                                                                                                                                                                                                                                                                                                                                                |                                             |    |

| 5  |   | 7355.04.01.00.00        |     |      | 1x  |
|----|---|-------------------------|-----|------|-----|
| 6  |   | 7355.04.01.00.00-<br>01 |     |      | 1x  |
| 7  |   | 99-4071-350             |     |      | 1x  |
| 8  |   | 0100.0243.028           |     |      | 1x  |
| 9  | B | 0100.0515.621           |     |      | 1x  |
| 11 |   | M10x40                  | 8.8 | 46Nm | 10x |
| 12 |   | M12x40                  | 8.8 | 87Nm | 10x |
| 13 |   | M12x50                  | 8.8 | 87Nm | 4x  |
| 14 |   | M12x1,25x120            | 8.8 | 87Nm | 2x  |
| 15 |   | M12x1,25<br>с/контр.    | 8.8 | 87Nm | 2x  |
| 16 |   | 12Л (пружин.)           |     |      | 10x |
| 17 |   | C10                     |     |      | 10x |
| 18 |   | C12                     |     |      | 16x |