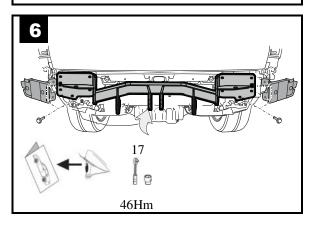

| 5  |   | 7355.04.01.00.00        |     |      | 1x  |
|----|---|-------------------------|-----|------|-----|
| 6  |   | 7355.04.01.00.00-<br>01 |     |      | 1x  |
| 7  |   | 99-4071-350             |     |      | 1x  |
| 8  |   | 0100.0243.028           |     |      | 1x  |
| 9  | B | 0100.0515.621           |     |      | 1x  |
| 11 |   | M10x40                  | 8.8 | 46Nm | 10x |
| 12 |   | M12x40                  | 8.8 | 87Nm | 10x |
| 13 |   | M12x50                  | 8.8 | 87Nm | 4x  |
| 14 |   | M12x1,25x120            | 8.8 | 87Nm | 2x  |
| 15 |   | M12x1,25<br>с/контр.    | 8.8 | 87Nm | 2x  |
| 16 |   | 12Л (пружин.)           |     |      | 10x |
| 17 |   | C10                     |     |      | 10x |
| 18 |   | C12                     |     |      | 16x |