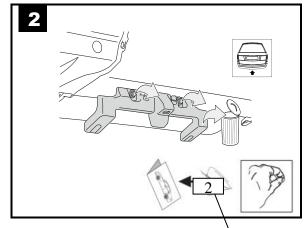

**GB** Manually

Mit manueller Kraft

Kézi erővel A la main

Con forza manuale Met de hand

A mano

**Kädenvoimalla** 

Manuellt

N Bruk bare håndkraft

Ručně PD Recznie

в Вручную

Med manuel kraft

GB Only 2 persons may carry it

Nur zu zweit ausführen

Csak két személy végezheti el

Toujours s'y mettre de deux

 Da eseguire soltanto in due Alleen met 2 personen uitvoeren

Operación que requiere dos personas

Kahden hengen tehtävä Utförs endast av två personer

Må utføres av to personer

Provádět jen ve dvou

Wykonywać tylko w dwie osoby

**RU** Выполнять только вдвоем OK Skal udføres af to personer

GB Remove

Entsorgen

Távolítsa el Rebuter

Smaltire i rifiuti

**N** Weggooien

Tratamiento de residuos Poista

Ta hand om avfallet

N Ta hånd om avfallet

Wyhodit Vyhodit Usunąć jako odpad

**RU** Удалить D3 Affald

GB Location/Position Arrow

Positionspfeil Helyzetjelző nyíl

Flèche de Position

Freccia di posizione Lokatie-/positiepiil

Flecha de posición Asentonuoli