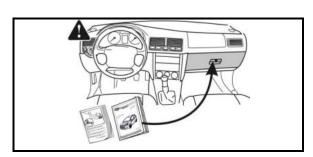

| 2  | STATE OF THE PARTY | 7355.01.00.00.00                            | 1x |
|----|--------------------------------------------------------------------------------------------------------------------------------------------------------------------------------------------------------------------------------------------------------------------------------------------------------------------------------------------------------------------------------------------------------------------------------------------------------------------------------------------------------------------------------------------------------------------------------------------------------------------------------------------------------------------------------------------------------------------------------------------------------------------------------------------------------------------------------------------------------------------------------------------------------------------------------------------------------------------------------------------------------------------------------------------------------------------------------------------------------------------------------------------------------------------------------------------------------------------------------------------------------------------------------------------------------------------------------------------------------------------------------------------------------------------------------------------------------------------------------------------------------------------------------------------------------------------------------------------------------------------------------------------------------------------------------------------------------------------------------------------------------------------------------------------------------------------------------------------------------------------------------------------------------------------------------------------------------------------------------------------------------------------------------------------------------------------------------------------------------------------------------|---------------------------------------------|----|
| 3  |                                                                                                                                                                                                                                                                                                                                                                                                                                                                                                                                                                                                                                                                                                                                                                                                                                                                                                                                                                                                                                                                                                                                                                                                                                                                                                                                                                                                                                                                                                                                                                                                                                                                                                                                                                                                                                                                                                                                                                                                                                                                                                                                | 7355.02.00.00.00                            | 1x |
| 4  |                                                                                                                                                                                                                                                                                                                                                                                                                                                                                                                                                                                                                                                                                                                                                                                                                                                                                                                                                                                                                                                                                                                                                                                                                                                                                                                                                                                                                                                                                                                                                                                                                                                                                                                                                                                                                                                                                                                                                                                                                                                                                                                                | 7355.03.00.00.00                            | 1x |
| 1  |                                                                                                                                                                                                                                                                                                                                                                                                                                                                                                                                                                                                                                                                                                                                                                                                                                                                                                                                                                                                                                                                                                                                                                                                                                                                                                                                                                                                                                                                                                                                                                                                                                                                                                                                                                                                                                                                                                                                                                                                                                                                                                                                | 0100.3890.049                               | 1x |
| 10 |                                                                                                                                                                                                                                                                                                                                                                                                                                                                                                                                                                                                                                                                                                                                                                                                                                                                                                                                                                                                                                                                                                                                                                                                                                                                                                                                                                                                                                                                                                                                                                                                                                                                                                                                                                                                                                                                                                                                                                                                                                                                                                                                | БАФ-0174<br>Кронштейн розетки<br>поворотный | 1x |
| 19 | (3)                                                                                                                                                                                                                                                                                                                                                                                                                                                                                                                                                                                                                                                                                                                                                                                                                                                                                                                                                                                                                                                                                                                                                                                                                                                                                                                                                                                                                                                                                                                                                                                                                                                                                                                                                                                                                                                                                                                                                                                                                                                                                                                            | 7013.00.00.00.01                            | 1x |
|    |                                                                                                                                                                                                                                                                                                                                                                                                                                                                                                                                                                                                                                                                                                                                                                                                                                                                                                                                                                                                                                                                                                                                                                                                                                                                                                                                                                                                                                                                                                                                                                                                                                                                                                                                                                                                                                                                                                                                                                                                                                                                                                                                | 022104                                      | 1x |
|    | 2                                                                                                                                                                                                                                                                                                                                                                                                                                                                                                                                                                                                                                                                                                                                                                                                                                                                                                                                                                                                                                                                                                                                                                                                                                                                                                                                                                                                                                                                                                                                                                                                                                                                                                                                                                                                                                                                                                                                                                                                                                                                                                                              | Паспорт на<br>ТСУ                           |    |
|    |                                                                                                                                                                                                                                                                                                                                                                                                                                                                                                                                                                                                                                                                                                                                                                                                                                                                                                                                                                                                                                                                                                                                                                                                                                                                                                                                                                                                                                                                                                                                                                                                                                                                                                                                                                                                                                                                                                                                                                                                                                                                                                                                | Паспорт на<br>шар АК41                      |    |
|    | 2                                                                                                                                                                                                                                                                                                                                                                                                                                                                                                                                                                                                                                                                                                                                                                                                                                                                                                                                                                                                                                                                                                                                                                                                                                                                                                                                                                                                                                                                                                                                                                                                                                                                                                                                                                                                                                                                                                                                                                                                                                                                                                                              | Паспорт на<br>БАФ-0174                      |    |
|    |                                                                                                                                                                                                                                                                                                                                                                                                                                                                                                                                                                                                                                                                                                                                                                                                                                                                                                                                                                                                                                                                                                                                                                                                                                                                                                                                                                                                                                                                                                                                                                                                                                                                                                                                                                                                                                                                                                                                                                                                                                                                                                                                |                                             |    |
|    |                                                                                                                                                                                                                                                                                                                                                                                                                                                                                                                                                                                                                                                                                                                                                                                                                                                                                                                                                                                                                                                                                                                                                                                                                                                                                                                                                                                                                                                                                                                                                                                                                                                                                                                                                                                                                                                                                                                                                                                                                                                                                                                                |                                             |    |
|    |                                                                                                                                                                                                                                                                                                                                                                                                                                                                                                                                                                                                                                                                                                                                                                                                                                                                                                                                                                                                                                                                                                                                                                                                                                                                                                                                                                                                                                                                                                                                                                                                                                                                                                                                                                                                                                                                                                                                                                                                                                                                                                                                |                                             |    |