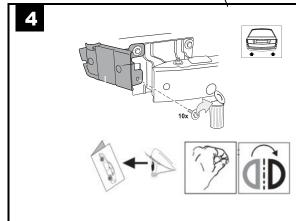

**D3** Undersøg

In both sides Auf beiden Seiten

Mindkét oldalon

Tous les deux côtés Su entrambi i lati

M Aan beide kanten En ambos lados Molempi sivu

På båda sidorna N På begge sider

Na obou stranách

во На обеих сторонах DS På begge sider

**GB** Manually

Mit manueller Kraft

Kézi erővel A la main

Con forza manuale Met de hand

A mano

**Kädenvoimalla** 

Manuellt

N Bruk bare håndkraft

Ručně PD Recznie

в Вручную

Med manuel kraft

GB Only 2 persons may carry it

Nur zu zweit ausführen

Csak két személy végezheti el

Toujours s'y mettre de deux

 Da eseguire soltanto in due Alleen met 2 personen uitvoeren

Operación que requiere dos personas

Kahden hengen tehtävä Utförs endast av två personer

Må utføres av to personer

Provádět jen ve dvou

Wykonywać tylko w dwie osoby

**RU** Выполнять только вдвоем OK Skal udføres af to personer