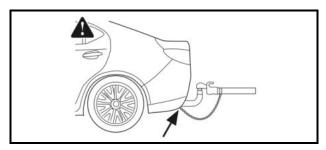

GB Attention Achtung

Figyelem Attention

Attenzione Let op

Atención Huomio S Varning

N Pass på C Pozor

**D** Uwaga в Внимание DIS Bemærk

**GB** Incorrect Falsch Helytelen

Incorrect Sbagliato T Fout