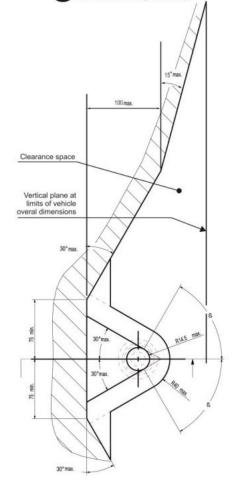

- GB The clearance specified in appendix VII, diagram 25 of guideline ECE-R 55 must be guaranteed.
- Der Freiraum nach Anhang VII, Abbildung 25 der Richtlinie ECE-R 55 ist zu gewährleisten.
- Az ECE-R 55 irányelv VII. mellékletében, a 25. ábrán a vonógömb elhelyezése számára előírt szabad tér-adatokat biztosítani kell.
- La zone de dégagement doit être garantie conformément à l'annexe VII, illustration 25 de la directive ECE-R 55. Deve essere garantito lo spazio libero secondo l'allegato VII, figura 25 della direttiva ECE-R 55.
- ND De tussenruimte conform supplement VII, afbeelding 25 van de richtlijn ECE-R 55 moet in acht worden genomen.
- Debe garantizarse el espacio libre, conforme al anexo VII, figura 25 de la directiva comunitaria ECE-R 55.
- Vapaa tila on taattava direktiivin ECE-R 55 liitteen VII, kuvan 25 mukaisesti.
- S Spelrummet enligt bilaga VII, figur 25 i riktlinje ECE-R 55 skall garanteras.
- N Frirommet etter tillegg VII, figur 25 i direktiv ECE-R 55 skal overholdes.
- Volný prostor ve smyslu Přílohy VII, obr. 25 Směrnice č. ECE-R 55 musí být zaručen.
- PD Należy zagwarantować wolną wysokość określoną na rysunku nr 25 dyrektywy ECE-R 55 zawartej w załączniku nr VII.
- Необходимо обеспечить данные свободного пространства, предписанные для размещения тягового шарика в приложении VII. директивы ECE-R 55.