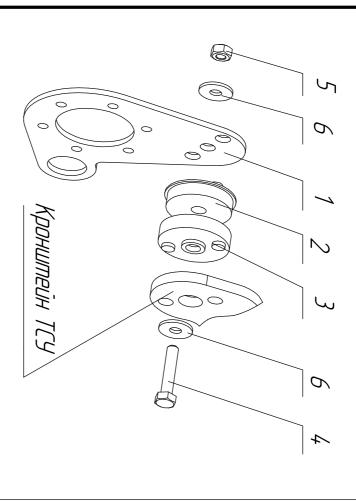

RU farkop@acps-automotive.com

Кронштейн розетки (шар АК–41)

Порядок установки Fitting instruction

M6 - 9,5HM

**1**0