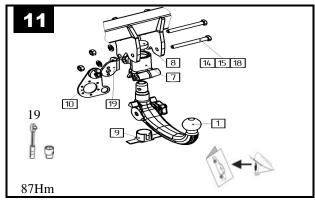

| 2  | STATE OF THE PARTY | 7355.01.00.00.00                            | 1x |
|----|--------------------------------------------------------------------------------------------------------------------------------------------------------------------------------------------------------------------------------------------------------------------------------------------------------------------------------------------------------------------------------------------------------------------------------------------------------------------------------------------------------------------------------------------------------------------------------------------------------------------------------------------------------------------------------------------------------------------------------------------------------------------------------------------------------------------------------------------------------------------------------------------------------------------------------------------------------------------------------------------------------------------------------------------------------------------------------------------------------------------------------------------------------------------------------------------------------------------------------------------------------------------------------------------------------------------------------------------------------------------------------------------------------------------------------------------------------------------------------------------------------------------------------------------------------------------------------------------------------------------------------------------------------------------------------------------------------------------------------------------------------------------------------------------------------------------------------------------------------------------------------------------------------------------------------------------------------------------------------------------------------------------------------------------------------------------------------------------------------------------------------|---------------------------------------------|----|
| 3  |                                                                                                                                                                                                                                                                                                                                                                                                                                                                                                                                                                                                                                                                                                                                                                                                                                                                                                                                                                                                                                                                                                                                                                                                                                                                                                                                                                                                                                                                                                                                                                                                                                                                                                                                                                                                                                                                                                                                                                                                                                                                                                                                | 7355.02.00.00.00                            | 1x |
| 4  |                                                                                                                                                                                                                                                                                                                                                                                                                                                                                                                                                                                                                                                                                                                                                                                                                                                                                                                                                                                                                                                                                                                                                                                                                                                                                                                                                                                                                                                                                                                                                                                                                                                                                                                                                                                                                                                                                                                                                                                                                                                                                                                                | 7355.03.00.00.00                            | 1x |
| 1  |                                                                                                                                                                                                                                                                                                                                                                                                                                                                                                                                                                                                                                                                                                                                                                                                                                                                                                                                                                                                                                                                                                                                                                                                                                                                                                                                                                                                                                                                                                                                                                                                                                                                                                                                                                                                                                                                                                                                                                                                                                                                                                                                | 0100.3890.049                               | 1x |
| 10 |                                                                                                                                                                                                                                                                                                                                                                                                                                                                                                                                                                                                                                                                                                                                                                                                                                                                                                                                                                                                                                                                                                                                                                                                                                                                                                                                                                                                                                                                                                                                                                                                                                                                                                                                                                                                                                                                                                                                                                                                                                                                                                                                | БАФ-0174<br>Кронштейн розетки<br>поворотный | 1x |
| 19 | (3)                                                                                                                                                                                                                                                                                                                                                                                                                                                                                                                                                                                                                                                                                                                                                                                                                                                                                                                                                                                                                                                                                                                                                                                                                                                                                                                                                                                                                                                                                                                                                                                                                                                                                                                                                                                                                                                                                                                                                                                                                                                                                                                            | 7013.00.00.00.01                            | 1x |
|    |                                                                                                                                                                                                                                                                                                                                                                                                                                                                                                                                                                                                                                                                                                                                                                                                                                                                                                                                                                                                                                                                                                                                                                                                                                                                                                                                                                                                                                                                                                                                                                                                                                                                                                                                                                                                                                                                                                                                                                                                                                                                                                                                | 022104                                      | 1x |
|    | 2                                                                                                                                                                                                                                                                                                                                                                                                                                                                                                                                                                                                                                                                                                                                                                                                                                                                                                                                                                                                                                                                                                                                                                                                                                                                                                                                                                                                                                                                                                                                                                                                                                                                                                                                                                                                                                                                                                                                                                                                                                                                                                                              | Паспорт на<br>ТСУ                           |    |
|    |                                                                                                                                                                                                                                                                                                                                                                                                                                                                                                                                                                                                                                                                                                                                                                                                                                                                                                                                                                                                                                                                                                                                                                                                                                                                                                                                                                                                                                                                                                                                                                                                                                                                                                                                                                                                                                                                                                                                                                                                                                                                                                                                | Паспорт на<br>шар АК41                      |    |
|    | 2                                                                                                                                                                                                                                                                                                                                                                                                                                                                                                                                                                                                                                                                                                                                                                                                                                                                                                                                                                                                                                                                                                                                                                                                                                                                                                                                                                                                                                                                                                                                                                                                                                                                                                                                                                                                                                                                                                                                                                                                                                                                                                                              | Паспорт на<br>БАФ-0174                      |    |
|    |                                                                                                                                                                                                                                                                                                                                                                                                                                                                                                                                                                                                                                                                                                                                                                                                                                                                                                                                                                                                                                                                                                                                                                                                                                                                                                                                                                                                                                                                                                                                                                                                                                                                                                                                                                                                                                                                                                                                                                                                                                                                                                                                |                                             |    |
|    |                                                                                                                                                                                                                                                                                                                                                                                                                                                                                                                                                                                                                                                                                                                                                                                                                                                                                                                                                                                                                                                                                                                                                                                                                                                                                                                                                                                                                                                                                                                                                                                                                                                                                                                                                                                                                                                                                                                                                                                                                                                                                                                                |                                             |    |
|    |                                                                                                                                                                                                                                                                                                                                                                                                                                                                                                                                                                                                                                                                                                                                                                                                                                                                                                                                                                                                                                                                                                                                                                                                                                                                                                                                                                                                                                                                                                                                                                                                                                                                                                                                                                                                                                                                                                                                                                                                                                                                                                                                |                                             |    |

| 5  |   | 7355.04.01.00.00        |     |      | 1x  |
|----|---|-------------------------|-----|------|-----|
| 6  |   | 7355.04.01.00.00-<br>01 |     |      | 1x  |
| 7  |   | 99-4071-350             |     |      | 1x  |
| 8  |   | 0100.0243.028           |     |      | 1x  |
| 9  | B | 0100.0515.621           |     |      | 1x  |
| 11 |   | M10x40                  | 8.8 | 46Nm | 10x |
| 12 |   | M12x40                  | 8.8 | 87Nm | 10x |
| 13 |   | M12x50                  | 8.8 | 87Nm | 4x  |
| 14 |   | M12x1,25x120            | 8.8 | 87Nm | 2x  |
| 15 |   | M12x1,25<br>с/контр.    | 8.8 | 87Nm | 2x  |
| 16 |   | 12Л (пружин.)           |     |      | 10x |
| 17 |   | C10                     |     |      | 10x |
| 18 |   | C12                     |     |      | 16x |