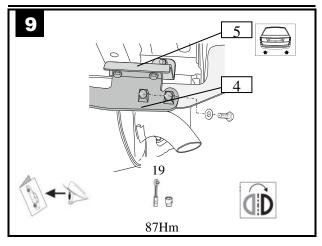

| 2  | STATE OF THE PARTY | 7355.01.00.00.00                            | 1x |
|----|--------------------------------------------------------------------------------------------------------------------------------------------------------------------------------------------------------------------------------------------------------------------------------------------------------------------------------------------------------------------------------------------------------------------------------------------------------------------------------------------------------------------------------------------------------------------------------------------------------------------------------------------------------------------------------------------------------------------------------------------------------------------------------------------------------------------------------------------------------------------------------------------------------------------------------------------------------------------------------------------------------------------------------------------------------------------------------------------------------------------------------------------------------------------------------------------------------------------------------------------------------------------------------------------------------------------------------------------------------------------------------------------------------------------------------------------------------------------------------------------------------------------------------------------------------------------------------------------------------------------------------------------------------------------------------------------------------------------------------------------------------------------------------------------------------------------------------------------------------------------------------------------------------------------------------------------------------------------------------------------------------------------------------------------------------------------------------------------------------------------------------|---------------------------------------------|----|
| 3  |                                                                                                                                                                                                                                                                                                                                                                                                                                                                                                                                                                                                                                                                                                                                                                                                                                                                                                                                                                                                                                                                                                                                                                                                                                                                                                                                                                                                                                                                                                                                                                                                                                                                                                                                                                                                                                                                                                                                                                                                                                                                                                                                | 7355.02.00.00.00                            | 1x |
| 4  |                                                                                                                                                                                                                                                                                                                                                                                                                                                                                                                                                                                                                                                                                                                                                                                                                                                                                                                                                                                                                                                                                                                                                                                                                                                                                                                                                                                                                                                                                                                                                                                                                                                                                                                                                                                                                                                                                                                                                                                                                                                                                                                                | 7355.03.00.00.00                            | 1x |
| 1  |                                                                                                                                                                                                                                                                                                                                                                                                                                                                                                                                                                                                                                                                                                                                                                                                                                                                                                                                                                                                                                                                                                                                                                                                                                                                                                                                                                                                                                                                                                                                                                                                                                                                                                                                                                                                                                                                                                                                                                                                                                                                                                                                | 0100.3890.049                               | 1x |
| 10 |                                                                                                                                                                                                                                                                                                                                                                                                                                                                                                                                                                                                                                                                                                                                                                                                                                                                                                                                                                                                                                                                                                                                                                                                                                                                                                                                                                                                                                                                                                                                                                                                                                                                                                                                                                                                                                                                                                                                                                                                                                                                                                                                | БАФ-0174<br>Кронштейн розетки<br>поворотный | 1x |
| 19 | (3)                                                                                                                                                                                                                                                                                                                                                                                                                                                                                                                                                                                                                                                                                                                                                                                                                                                                                                                                                                                                                                                                                                                                                                                                                                                                                                                                                                                                                                                                                                                                                                                                                                                                                                                                                                                                                                                                                                                                                                                                                                                                                                                            | 7013.00.00.00.01                            | 1x |
|    |                                                                                                                                                                                                                                                                                                                                                                                                                                                                                                                                                                                                                                                                                                                                                                                                                                                                                                                                                                                                                                                                                                                                                                                                                                                                                                                                                                                                                                                                                                                                                                                                                                                                                                                                                                                                                                                                                                                                                                                                                                                                                                                                | 022104                                      | 1x |
|    | 2                                                                                                                                                                                                                                                                                                                                                                                                                                                                                                                                                                                                                                                                                                                                                                                                                                                                                                                                                                                                                                                                                                                                                                                                                                                                                                                                                                                                                                                                                                                                                                                                                                                                                                                                                                                                                                                                                                                                                                                                                                                                                                                              | Паспорт на<br>ТСУ                           |    |
|    |                                                                                                                                                                                                                                                                                                                                                                                                                                                                                                                                                                                                                                                                                                                                                                                                                                                                                                                                                                                                                                                                                                                                                                                                                                                                                                                                                                                                                                                                                                                                                                                                                                                                                                                                                                                                                                                                                                                                                                                                                                                                                                                                | Паспорт на<br>шар АК41                      |    |
|    | 2                                                                                                                                                                                                                                                                                                                                                                                                                                                                                                                                                                                                                                                                                                                                                                                                                                                                                                                                                                                                                                                                                                                                                                                                                                                                                                                                                                                                                                                                                                                                                                                                                                                                                                                                                                                                                                                                                                                                                                                                                                                                                                                              | Паспорт на<br>БАФ-0174                      |    |
|    |                                                                                                                                                                                                                                                                                                                                                                                                                                                                                                                                                                                                                                                                                                                                                                                                                                                                                                                                                                                                                                                                                                                                                                                                                                                                                                                                                                                                                                                                                                                                                                                                                                                                                                                                                                                                                                                                                                                                                                                                                                                                                                                                |                                             |    |
|    |                                                                                                                                                                                                                                                                                                                                                                                                                                                                                                                                                                                                                                                                                                                                                                                                                                                                                                                                                                                                                                                                                                                                                                                                                                                                                                                                                                                                                                                                                                                                                                                                                                                                                                                                                                                                                                                                                                                                                                                                                                                                                                                                |                                             |    |
|    |                                                                                                                                                                                                                                                                                                                                                                                                                                                                                                                                                                                                                                                                                                                                                                                                                                                                                                                                                                                                                                                                                                                                                                                                                                                                                                                                                                                                                                                                                                                                                                                                                                                                                                                                                                                                                                                                                                                                                                                                                                                                                                                                |                                             |    |

| 5  |   | 7355.04.01.00.00        |     |      | 1x  |
|----|---|-------------------------|-----|------|-----|
| 6  |   | 7355.04.01.00.00-<br>01 |     |      | 1x  |
| 7  |   | 99-4071-350             |     |      | 1x  |
| 8  |   | 0100.0243.028           |     |      | 1x  |
| 9  | B | 0100.0515.621           |     |      | 1x  |
| 11 |   | M10x40                  | 8.8 | 46Nm | 10x |
| 12 |   | M12x40                  | 8.8 | 87Nm | 10x |
| 13 |   | M12x50                  | 8.8 | 87Nm | 4x  |
| 14 |   | M12x1,25x120            | 8.8 | 87Nm | 2x  |
| 15 |   | M12x1,25<br>с/контр.    | 8.8 | 87Nm | 2x  |
| 16 |   | 12Л (пружин.)           |     |      | 10x |
| 17 |   | C10                     |     |      | 10x |
| 18 |   | C12                     |     |      | 16x |