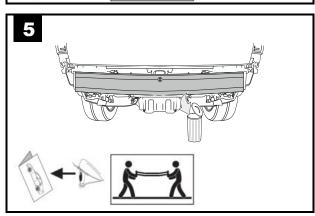

Ručně PD Recznie

в Вручную

Med manuel kraft

GB Only 2 persons may carry it

Nur zu zweit ausführen

Csak két személy végezheti el

Toujours s'y mettre de deux

 Da eseguire soltanto in due Alleen met 2 personen uitvoeren

Operación que requiere dos personas

Kahden hengen tehtävä Utförs endast av två personer

Må utføres av to personer

Provádět jen ve dvou

Wykonywać tylko w dwie osoby

**RU** Выполнять только вдвоем OK Skal udføres af to personer