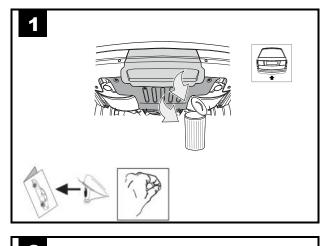

**GB** Manually

Mit manueller Kraft

Kézi erővel A la main

Con forza manuale Met de hand

A mano

**Kädenvoimalla** 

Manuellt

N Bruk bare håndkraft

Ručně PD Recznie

в Вручную

Med manuel kraft

GB Only 2 persons may carry it

Nur zu zweit ausführen

Csak két személy végezheti el

Toujours s'y mettre de deux

 Da eseguire soltanto in due Alleen met 2 personen uitvoeren

Operación que requiere dos personas

Kahden hengen tehtävä Utförs endast av två personer

Må utføres av to personer

Provádět jen ve dvou

Wykonywać tylko w dwie osoby

**RU** Выполнять только вдвоем OK Skal udføres af to personer

GB Remove

Entsorgen

Távolítsa el Rebuter

Smaltire i rifiuti

**N** Weggooien

Tratamiento de residuos Poista

Ta hand om avfallet

N Ta hånd om avfallet

Wyhodit Vyhodit Usunąć jako odpad

**RU** Удалить D3 Affald

GB Location/Position Arrow

Positionspfeil Helyzetjelző nyíl

Flèche de Position

Freccia di posizione Lokatie-/positiepiil

Flecha de posición Asentonuoli