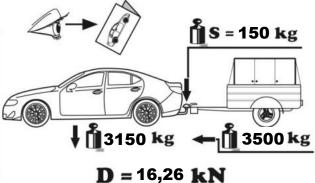

  Frirummet skal overholdes iht. bilag VII, fig. 25 i direktiv ECE-R 55.

GB at laden weight of the vehicle

- bei zulässigem Gesamtgewicht des Fahrzeuges
- rakománnyal terhelt járműsúly esetén.
- pour poids total en charge autorisé du véhicule
- per un peso complessivo ammesso del veicolo
- bij toelaatbaar totaal gewicht van het voertuig
- con peso total autorizado del vehiculo
- ajoneuvon suurimmalla sallitulla kokonaispainolla
- S vid fordonets tillÍtna totalvikt
- N ved kjøretøyets tillatte totalvekt
- při celkové přípustné hmotnosti vozidla
- w przypadku największej dozwolonej masy całkowitej
- в случае нагруженного автомобиля.
- ok ved tilladt samlet vægt for køretøjet

The manufacturer guarantees that this product of the materials used, of the technology and other parameters applied, corresponds to the samples, tested on strength and meets the technical requirements of Regulation № 55 and TU4591-002-94514952-2015. To avoid possible errors, before installation please read carefully the instructions for installation and the possible use of the tow bar for your vehicle. LLC "ACPS Automotive" ensures that the tow bar is installed on the motor vehicle of the model year specified in the installation manual. The manufacturer doesn't gu<sup>2015</sup> be the installation of the tow bar on a restyled (upgraded) version of the vehicle. Claims for such cases are not accepted. When using the Tow bar, always refer to the instruction manual of the manufacturer of the vehicle to determine the maximum permissible weight of the trailer and maximum vertical load on the ball. Make a request to the vehicle manufacturer agents / dealers about the maximum towing weight that is valid for your vehicle and you must not exceed the specified values, taking into account the data for the Tow bar.

Производитель гарантирует, что данное изделие по используемым материалам, применяемой технологии производства и другим показателям соответствует образцам, прошедшим испытания на прочность и отвечает техническим требованиям Правил ЕЭК ООН №55 и ТУ 4591-002-94514952-2015. Во избежание возможных ошибок, перед установкой внимательно ознакомьтесь с инструкцией по монтажу и возможностью применения данного ТСУ к Вашему автомобилю. ООО «Эй-Си-Пи-Эс Автомотив» гарантирует, что тягово-сцепное устройство устанавливается на автомобили модельного года, указанного в инструкции по монтажу Производитель не гарантирует установку ТСУ на рестайлинговые (модернизированные) версии автомобилей, претензии по подобным случаям не принимаются. При использовании фаркопа всегда обращайтесь к инструкции изготовителя транспортного средства, для определения максимально допустимого веса прицепа и максимальной вертикальной нагрузки на шар. Спросите у изготовителя транспортного средства / дилера о максимальной допустимой массе буксировки, которые допустимы для вашего автомобиля и не превышайте указанных значений, с учетом данных для фаркопа.