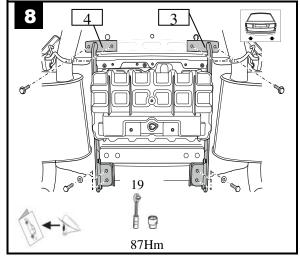

| 2  | STATE OF THE PARTY | 7355.01.00.00.00                            | 1x |
|----|--------------------------------------------------------------------------------------------------------------------------------------------------------------------------------------------------------------------------------------------------------------------------------------------------------------------------------------------------------------------------------------------------------------------------------------------------------------------------------------------------------------------------------------------------------------------------------------------------------------------------------------------------------------------------------------------------------------------------------------------------------------------------------------------------------------------------------------------------------------------------------------------------------------------------------------------------------------------------------------------------------------------------------------------------------------------------------------------------------------------------------------------------------------------------------------------------------------------------------------------------------------------------------------------------------------------------------------------------------------------------------------------------------------------------------------------------------------------------------------------------------------------------------------------------------------------------------------------------------------------------------------------------------------------------------------------------------------------------------------------------------------------------------------------------------------------------------------------------------------------------------------------------------------------------------------------------------------------------------------------------------------------------------------------------------------------------------------------------------------------------------|---------------------------------------------|----|
| 3  |                                                                                                                                                                                                                                                                                                                                                                                                                                                                                                                                                                                                                                                                                                                                                                                                                                                                                                                                                                                                                                                                                                                                                                                                                                                                                                                                                                                                                                                                                                                                                                                                                                                                                                                                                                                                                                                                                                                                                                                                                                                                                                                                | 7355.02.00.00.00                            | 1x |
| 4  |                                                                                                                                                                                                                                                                                                                                                                                                                                                                                                                                                                                                                                                                                                                                                                                                                                                                                                                                                                                                                                                                                                                                                                                                                                                                                                                                                                                                                                                                                                                                                                                                                                                                                                                                                                                                                                                                                                                                                                                                                                                                                                                                | 7355.03.00.00.00                            | 1x |
| 1  |                                                                                                                                                                                                                                                                                                                                                                                                                                                                                                                                                                                                                                                                                                                                                                                                                                                                                                                                                                                                                                                                                                                                                                                                                                                                                                                                                                                                                                                                                                                                                                                                                                                                                                                                                                                                                                                                                                                                                                                                                                                                                                                                | 0100.3890.049                               | 1x |
| 10 |                                                                                                                                                                                                                                                                                                                                                                                                                                                                                                                                                                                                                                                                                                                                                                                                                                                                                                                                                                                                                                                                                                                                                                                                                                                                                                                                                                                                                                                                                                                                                                                                                                                                                                                                                                                                                                                                                                                                                                                                                                                                                                                                | БАФ-0174<br>Кронштейн розетки<br>поворотный | 1x |
| 19 | (3)                                                                                                                                                                                                                                                                                                                                                                                                                                                                                                                                                                                                                                                                                                                                                                                                                                                                                                                                                                                                                                                                                                                                                                                                                                                                                                                                                                                                                                                                                                                                                                                                                                                                                                                                                                                                                                                                                                                                                                                                                                                                                                                            | 7013.00.00.00.01                            | 1x |
|    |                                                                                                                                                                                                                                                                                                                                                                                                                                                                                                                                                                                                                                                                                                                                                                                                                                                                                                                                                                                                                                                                                                                                                                                                                                                                                                                                                                                                                                                                                                                                                                                                                                                                                                                                                                                                                                                                                                                                                                                                                                                                                                                                | 022104                                      | 1x |
|    | 2                                                                                                                                                                                                                                                                                                                                                                                                                                                                                                                                                                                                                                                                                                                                                                                                                                                                                                                                                                                                                                                                                                                                                                                                                                                                                                                                                                                                                                                                                                                                                                                                                                                                                                                                                                                                                                                                                                                                                                                                                                                                                                                              | Паспорт на<br>ТСУ                           |    |
|    |                                                                                                                                                                                                                                                                                                                                                                                                                                                                                                                                                                                                                                                                                                                                                                                                                                                                                                                                                                                                                                                                                                                                                                                                                                                                                                                                                                                                                                                                                                                                                                                                                                                                                                                                                                                                                                                                                                                                                                                                                                                                                                                                | Паспорт на<br>шар АК41                      |    |
|    | 2                                                                                                                                                                                                                                                                                                                                                                                                                                                                                                                                                                                                                                                                                                                                                                                                                                                                                                                                                                                                                                                                                                                                                                                                                                                                                                                                                                                                                                                                                                                                                                                                                                                                                                                                                                                                                                                                                                                                                                                                                                                                                                                              | Паспорт на<br>БАФ-0174                      |    |
|    |                                                                                                                                                                                                                                                                                                                                                                                                                                                                                                                                                                                                                                                                                                                                                                                                                                                                                                                                                                                                                                                                                                                                                                                                                                                                                                                                                                                                                                                                                                                                                                                                                                                                                                                                                                                                                                                                                                                                                                                                                                                                                                                                |                                             |    |
|    |                                                                                                                                                                                                                                                                                                                                                                                                                                                                                                                                                                                                                                                                                                                                                                                                                                                                                                                                                                                                                                                                                                                                                                                                                                                                                                                                                                                                                                                                                                                                                                                                                                                                                                                                                                                                                                                                                                                                                                                                                                                                                                                                |                                             |    |
|    |                                                                                                                                                                                                                                                                                                                                                                                                                                                                                                                                                                                                                                                                                                                                                                                                                                                                                                                                                                                                                                                                                                                                                                                                                                                                                                                                                                                                                                                                                                                                                                                                                                                                                                                                                                                                                                                                                                                                                                                                                                                                                                                                |                                             |    |

| 5  |   | 7355.04.01.00.00        |     |      | 1x  |
|----|---|-------------------------|-----|------|-----|
| 6  |   | 7355.04.01.00.00-<br>01 |     |      | 1x  |
| 7  |   | 99-4071-350             |     |      | 1x  |
| 8  |   | 0100.0243.028           |     |      | 1x  |
| 9  | B | 0100.0515.621           |     |      | 1x  |
| 11 |   | M10x40                  | 8.8 | 46Nm | 10x |
| 12 |   | M12x40                  | 8.8 | 87Nm | 10x |
| 13 |   | M12x50                  | 8.8 | 87Nm | 4x  |
| 14 |   | M12x1,25x120            | 8.8 | 87Nm | 2x  |
| 15 |   | M12x1,25<br>с/контр.    | 8.8 | 87Nm | 2x  |
| 16 |   | 12Л (пружин.)           |     |      | 10x |
| 17 |   | C10                     |     |      | 10x |
| 18 |   | C12                     |     |      | 16x |