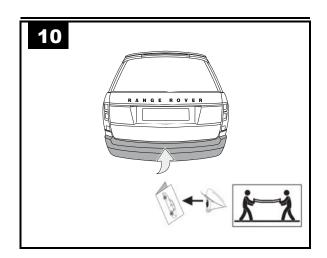

Ručně PD Recznie

в Вручную

Med manuel kraft

GB Only 2 persons may carry it

Nur zu zweit ausführen

Csak két személy végezheti el

Toujours s'y mettre de deux

 Da eseguire soltanto in due Alleen met 2 personen uitvoeren

Operación que requiere dos personas

Kahden hengen tehtävä Utförs endast av två personer

Må utføres av to personer

Provádět jen ve dvou

Wykonywać tylko w dwie osoby

**RU** Выполнять только вдвоем OK Skal udføres af to personer