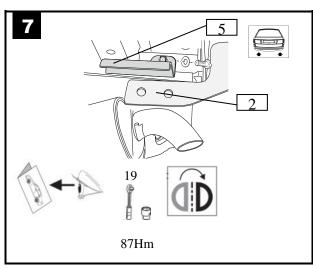

| 5  |   | 7355.04.01.00.00        |     |      | 1x  |
|----|---|-------------------------|-----|------|-----|
| 6  |   | 7355.04.01.00.00-<br>01 |     |      | 1x  |
| 7  |   | 99-4071-350             |     |      | 1x  |
| 8  |   | 0100.0243.028           |     |      | 1x  |
| 9  | B | 0100.0515.621           |     |      | 1x  |
| 11 |   | M10x40                  | 8.8 | 46Nm | 10x |
| 12 |   | M12x40                  | 8.8 | 87Nm | 10x |
| 13 |   | M12x50                  | 8.8 | 87Nm | 4x  |
| 14 |   | M12x1,25x120            | 8.8 | 87Nm | 2x  |
| 15 |   | M12x1,25<br>с/контр.    | 8.8 | 87Nm | 2x  |
| 16 |   | 12Л (пружин.)           |     |      | 10x |
| 17 |   | C10                     |     |      | 10x |
| 18 |   | C12                     |     |      | 16x |