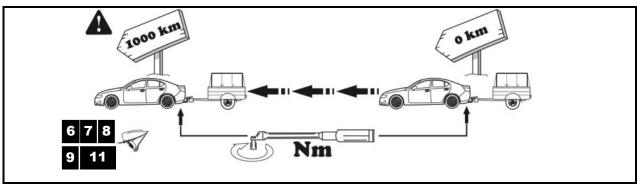

  2. If the vehicle is operated without a trailer, you need to cover the coupling ball with a protective lubricant and put up a protective cap. When coupling the trailer to the vehicle the ball must be lubricated with grease.
- 3. After fixing the trailer's coupling head to the ball of the Tow bar, you should implement a protective safety connection of the trailer with a vehicle, using a hinge of the Tow bar to retain the safety chains.
- 4. After the first 1000 km of the vehicle's mileage with a trailer you should inspect the tightening of the all bolt junctions of the tow bar.

  3. После бымсаним сцепной головки прицепа на шара ТСУ отклужется траховочную связь прицепа с автомобилем используя детдю на ТСУ для клеппения.
- 3. После фиксации сцепной головки прицепа на шаре ТСУ, осуществлять страховочную связь прицепа с автомобилем, используя петлю на ТСУ для крепления
- 4. После пробега первых 1000 км с прицепом проверить момент затяжки всех резьбовых соединений ТСУ
- 5. Не допускается превышение максимального буксируемого веса и максимальной вертикальной нагрузки указанной в инструкции ТСУ. Перегрузка может привести к повреждению автомобиля и/или ТСУ. Такая перегрузка в крайнем случае может привести к отцеплению буксируемого автоприцепа, что может стать причиной серьезного ДТП.
- 6. Не допускается эксплуатация ТСУ при наличии трещин в сварочных швах, серьёзных повреждений, вмятин и разрывов металла на деталях ТСУ
- 7. Не допускается буксировка прицепов полной массой более указанной производителем автомобиля или фаркопа (что меньше), и со скоростью превышающей ограничение для данного участка дороги.
- 8. В случае движения автомобиля с прицепом или автопоезда в условиях бездорожья, максимально допустимая грузоподъемность ТСУ сокращается на 50% от заявленных производителем, при этом скорость движения не должна превышать 30 км/ч.