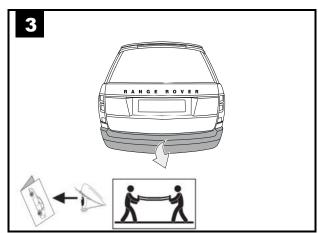

Ručně PD Recznie

в Вручную

Med manuel kraft

GB Only 2 persons may carry it

Nur zu zweit ausführen

Csak két személy végezheti el

Toujours s'y mettre de deux

 Da eseguire soltanto in due Alleen met 2 personen uitvoeren

Operación que requiere dos personas

Kahden hengen tehtävä Utförs endast av två personer

Må utføres av to personer

Provádět jen ve dvou

Wykonywać tylko w dwie osoby

**RU** Выполнять только вдвоем OK Skal udføres af to personer