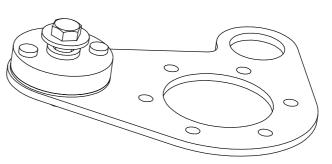

| 2  | STATE OF THE PARTY | 7355.01.00.00.00                            | 1x |
|----|--------------------------------------------------------------------------------------------------------------------------------------------------------------------------------------------------------------------------------------------------------------------------------------------------------------------------------------------------------------------------------------------------------------------------------------------------------------------------------------------------------------------------------------------------------------------------------------------------------------------------------------------------------------------------------------------------------------------------------------------------------------------------------------------------------------------------------------------------------------------------------------------------------------------------------------------------------------------------------------------------------------------------------------------------------------------------------------------------------------------------------------------------------------------------------------------------------------------------------------------------------------------------------------------------------------------------------------------------------------------------------------------------------------------------------------------------------------------------------------------------------------------------------------------------------------------------------------------------------------------------------------------------------------------------------------------------------------------------------------------------------------------------------------------------------------------------------------------------------------------------------------------------------------------------------------------------------------------------------------------------------------------------------------------------------------------------------------------------------------------------------|---------------------------------------------|----|
| 3  |                                                                                                                                                                                                                                                                                                                                                                                                                                                                                                                                                                                                                                                                                                                                                                                                                                                                                                                                                                                                                                                                                                                                                                                                                                                                                                                                                                                                                                                                                                                                                                                                                                                                                                                                                                                                                                                                                                                                                                                                                                                                                                                                | 7355.02.00.00.00                            | 1x |
| 4  |                                                                                                                                                                                                                                                                                                                                                                                                                                                                                                                                                                                                                                                                                                                                                                                                                                                                                                                                                                                                                                                                                                                                                                                                                                                                                                                                                                                                                                                                                                                                                                                                                                                                                                                                                                                                                                                                                                                                                                                                                                                                                                                                | 7355.03.00.00.00                            | 1x |
| 1  |                                                                                                                                                                                                                                                                                                                                                                                                                                                                                                                                                                                                                                                                                                                                                                                                                                                                                                                                                                                                                                                                                                                                                                                                                                                                                                                                                                                                                                                                                                                                                                                                                                                                                                                                                                                                                                                                                                                                                                                                                                                                                                                                | 0100.3890.049                               | 1x |
| 10 |                                                                                                                                                                                                                                                                                                                                                                                                                                                                                                                                                                                                                                                                                                                                                                                                                                                                                                                                                                                                                                                                                                                                                                                                                                                                                                                                                                                                                                                                                                                                                                                                                                                                                                                                                                                                                                                                                                                                                                                                                                                                                                                                | БАФ-0174<br>Кронштейн розетки<br>поворотный | 1x |
| 19 | (3)                                                                                                                                                                                                                                                                                                                                                                                                                                                                                                                                                                                                                                                                                                                                                                                                                                                                                                                                                                                                                                                                                                                                                                                                                                                                                                                                                                                                                                                                                                                                                                                                                                                                                                                                                                                                                                                                                                                                                                                                                                                                                                                            | 7013.00.00.00.01                            | 1x |
|    |                                                                                                                                                                                                                                                                                                                                                                                                                                                                                                                                                                                                                                                                                                                                                                                                                                                                                                                                                                                                                                                                                                                                                                                                                                                                                                                                                                                                                                                                                                                                                                                                                                                                                                                                                                                                                                                                                                                                                                                                                                                                                                                                | 022104                                      | 1x |
|    | 2                                                                                                                                                                                                                                                                                                                                                                                                                                                                                                                                                                                                                                                                                                                                                                                                                                                                                                                                                                                                                                                                                                                                                                                                                                                                                                                                                                                                                                                                                                                                                                                                                                                                                                                                                                                                                                                                                                                                                                                                                                                                                                                              | Паспорт на<br>ТСУ                           |    |
|    |                                                                                                                                                                                                                                                                                                                                                                                                                                                                                                                                                                                                                                                                                                                                                                                                                                                                                                                                                                                                                                                                                                                                                                                                                                                                                                                                                                                                                                                                                                                                                                                                                                                                                                                                                                                                                                                                                                                                                                                                                                                                                                                                | Паспорт на<br>шар АК41                      |    |
|    | 2                                                                                                                                                                                                                                                                                                                                                                                                                                                                                                                                                                                                                                                                                                                                                                                                                                                                                                                                                                                                                                                                                                                                                                                                                                                                                                                                                                                                                                                                                                                                                                                                                                                                                                                                                                                                                                                                                                                                                                                                                                                                                                                              | Паспорт на<br>БАФ-0174                      |    |
|    |                                                                                                                                                                                                                                                                                                                                                                                                                                                                                                                                                                                                                                                                                                                                                                                                                                                                                                                                                                                                                                                                                                                                                                                                                                                                                                                                                                                                                                                                                                                                                                                                                                                                                                                                                                                                                                                                                                                                                                                                                                                                                                                                |                                             |    |
|    |                                                                                                                                                                                                                                                                                                                                                                                                                                                                                                                                                                                                                                                                                                                                                                                                                                                                                                                                                                                                                                                                                                                                                                                                                                                                                                                                                                                                                                                                                                                                                                                                                                                                                                                                                                                                                                                                                                                                                                                                                                                                                                                                |                                             |    |
|    |                                                                                                                                                                                                                                                                                                                                                                                                                                                                                                                                                                                                                                                                                                                                                                                                                                                                                                                                                                                                                                                                                                                                                                                                                                                                                                                                                                                                                                                                                                                                                                                                                                                                                                                                                                                                                                                                                                                                                                                                                                                                                                                                |                                             |    |

RU farkop@acps-automotive.com

Кронштейн розетки (шар АК–41)

Порядок установки Fitting instruction

M6 - 9,5HM

**1**0