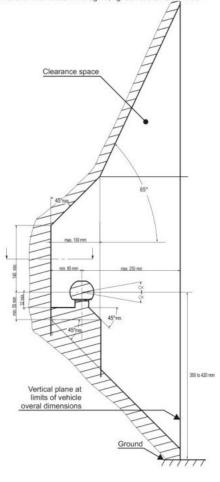

- GB The clearance specified in appendix VII, diagram 25 of guideline ECE-R 55 must be guaranteed.
- Der Freiraum nach Anhang VII, Abbildung 25 der Richtlinie ECE-R 55 ist zu gewährleisten.
- Az ECE-R 55 irányelv VII. mellékletében, a 25. ábrán a vonógömb elhelyezése számára előírt szabad tér-adatokat biztosítani kell.
- La zone de dégagement doit être garantie conformément à l'annexe VII, illustration 25 de la directive ECE-R 55. Deve essere garantito lo spazio libero secondo l'allegato VII, figura 25 della direttiva ECE-R 55.
- ND De tussenruimte conform supplement VII, afbeelding 25 van de richtlijn ECE-R 55 moet in acht worden genomen.
- Debe garantizarse el espacio libre, conforme al anexo VII, figura 25 de la directiva comunitaria ECE-R 55.
- Vapaa tila on taattava direktiivin ECE-R 55 liitteen VII, kuvan 25 mukaisesti.
- S Spelrummet enligt bilaga VII, figur 25 i riktlinje ECE-R 55 skall garanteras.
- N Frirommet etter tillegg VII, figur 25 i direktiv ECE-R 55 skal overholdes.
- Volný prostor ve smyslu Přílohy VII, obr. 25 Směrnice č. ECE-R 55 musí být zaručen.
- PD Należy zagwarantować wolną wysokość określoną na rysunku nr 25 dyrektywy ECE-R 55 zawartej w załączniku nr VII.
- Необходимо обеспечить данные свободного пространства, предписанные для размещения тягового шарика в приложении VII. директивы ECE-R 55.