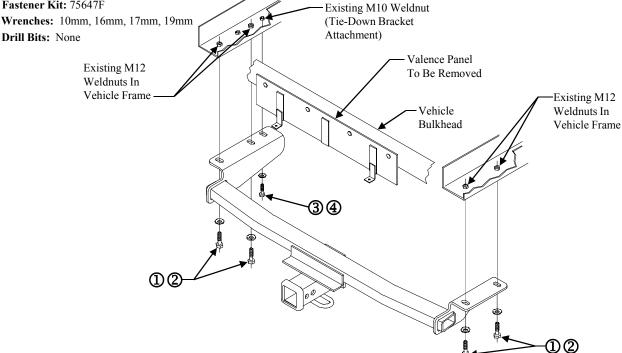

## **Hitch Shown In Proper Position**

**Equipment Required: Small Screwdriver** Fastener Kit: 75647F

Plastic Fascia -

00

Drill Bits: None

| Θ | Qty. (4) | Hex Bolt M12 x 1.25 x 30mm CL8.8 | 4        | Qty. (1) | Conical Washer – 3/8" |
|---|----------|----------------------------------|----------|----------|-----------------------|
| @ | Qty. (4) | Conical Washer – ½"              | <b>⑤</b> | Qty. (2) | Cable Tie             |
| 3 | Qty. (1) | Hex Bolt M10 x 1.25 x 30mm CL8.8 |          |          |                       |

- Lower exhaust by removing (3) rubber exhaust hangers from hanger mounting brackets, (2) on driver's side, (1) on passenger's side. 1.
- 2. Remove tie-down bracket from driver's side frame rail. Return tie-down bracket and fasteners to vehicle owner.
- 3. Disconnect fascia from valence panel by removing (2) plastic fascia push pins. Return push pins to vehicle owner.
- Remove valence panel from vehicle bulkhead by removing (4) hex nuts. Return valence panel and nuts to vehicle owner. 4.
- Raise hitch into position by carefully pulling fascia down to allow clearance for hitch side brackets. Secure with conical washers and M12 hex bolts into existing weldnuts as shown above. 5.
- 6. Raise exhaust back into position and re-attach exhaust hangers.
- 7. Use cable ties to secure plastic fascia to hitch crosstube.